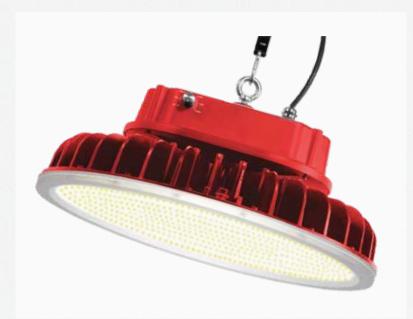

CODE: 4869

This revolutionary series of LED grow lights will produce the best yields, while consuming approximately half the electricity of its HID counterpart and producing virtually no heat.

The Cultiv8 Solar Sun LED will cultivate fantastic yields, both in quantity and quality, while running quieter and cooler.

## **FEATURES & BENEFITS**

- □ 2.5 µmol/J
- □ 2.08 Amp
- Dimmable
- Air Cooling Design
- □ IP65 water resistant enclosure
- Full spectrum class leading diodes
- □ 3 year warranty
- RCM compliant
- Each unit comes with a Rope Ratchet hanger