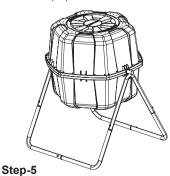

Connect the assembled compost tumbler body(assembled from step 3) to the legs(assembled from step 2) with 2 L screw sets(#5)

Twist the two Lids(#2) into the bodies. Final Assembled Product.