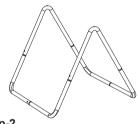

## **Assembly**

Step-1
Use 4x L screw set(#5) to connect the 2x Agitator(#4) parts to the internal Tube1(#3).

Step-2 Connect Tube2(#7) Tube3(#8) Tube4(#9). No Screws are needed.

Step-3
Assemble the two bodies(#1) by using 20 S screw set(#6) with the internal Tube1(assembled from step 1) in between.