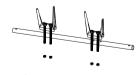

## **Assembly**

Step-1
Use 4x L screw set(#5) to connect the 2x Agitator(#4) parts to the internal Tube1(#3).

Step-2 Connect Tube2(#7) Tube3(#8) Tube4(#9). No Screws are needed.

Step-3
Assemble the two bodies(#1) by using 20 S screw set(#6) with the internal Tube1(assembled from step 1) in between.