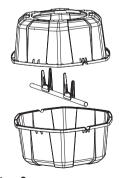

## **Assembly**

Step-1
Use 4x L screw set(#5) to connect the 2x Agitator(#4) parts to the internal Tube1(#3).

Step-2 Connect Tube2(#7) Tube3(#8) Tube4(#9). No Screws are needed.

Step-3
Assemble the two bodies(#1) by using 20 S screw set(#6) with the internal Tube1(assembled from step 1) in between.