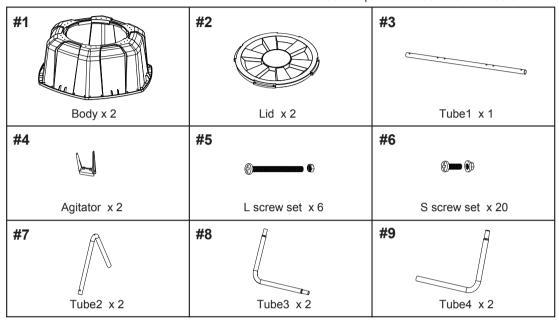

## 110L / 30gal Compost Tumbler INSTRUCTION MANUAL

## **Parts List**

The tools required to assemble: PH2 Screwdriver



## **Assembly**





Step-1
Use 4x L screw set(#5) to connect the 2x Agitator(#4) parts to the internal Tube1(#3).



Step-2 Connect Tube2(#7) Tube3(#8) Tube4(#9). No Screws are needed.



Step-3
Assemble the two bodies(#1) by using 20 S screw set(#6) with the internal Tube1(assembled from step 1) in between.



Connect the assembled compost tumbler body(assembled from step 3) to the legs(assembled from step 2) with 2 L screw sets(#5)



Twist the two Lids(#2) into the bodies. Final Assembled Product.