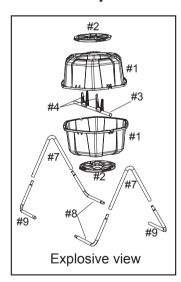

## **Assembly**

Step-1
Use 4x L screw set(#5) to connect the 2x Agitator(#4) parts to the internal Tube1(#3).

Step-2 Connect Tube2(#7) Tube3(#8) Tube4(#9). No Screws are needed.

Step-3
Assemble the two bodies(#1) by using 20 S screw set(#6) with the internal Tube1(assembled from step 1) in between.

Connect the assembled compost tumbler body(assembled from step 3) to the legs(assembled from step 2) with 2 L screw sets(#5)

Twist the two Lids(#2) into the bodies. Final Assembled Product.