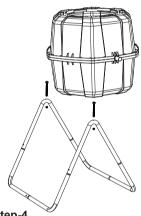

Connect the assembled compost tumbler body(assembled from step 3) to the legs(assembled from step 2) with 2 L screw sets(#5)

Twist the two Lids(#2) into the bodies. Final Assembled Product.