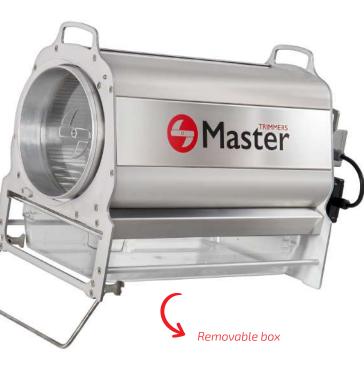

The removable box allows a better management of product residues.

> Tilting holder for product loading

\*The outputs and equivalencies indicated on each machine have been tested by Master Products operators under optimum conditions for a good performance, and may deviate according to the variety of the product treated, the environment, usage, maintenance and equipment settings. 03