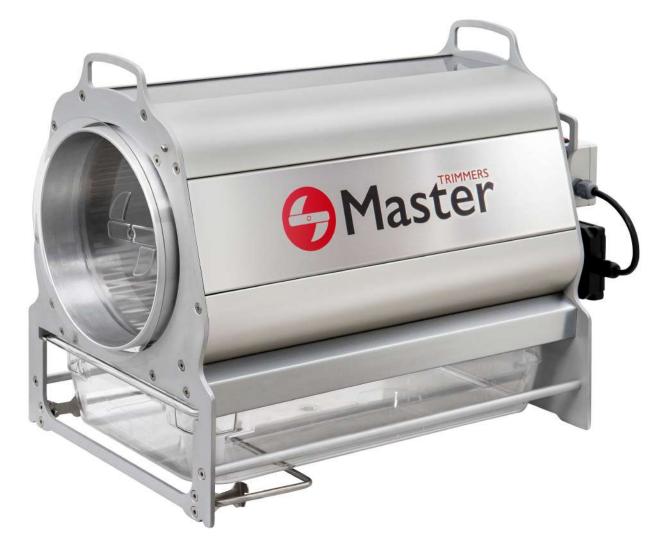

## MT Dry 200 Tiny dimensions. Huge results.

The MT Dry 200 is a **trimmer** designed to **process dried cannabis flowers**, in a compact version, perfect to be transported in a very comfortable way.

Ideal for small and medium sized growers, its design has been created to offer great performances in a small and light machine, keeping a perfect finish of the processed product.

Portable. Silent. Versatile.

Easy to assemble and clean. Always ready to reach productions of up to 3,5 kg / h.

### Maximum performance. Minimum space.

- 250 mm diameter barrel.
- 90 W power motor.
- Up to a production of 3,5 kg / h (800g approx/batch).
- Manufactured in stainless steel.
- Handles for comfortable transport.
- Easy-fit front cover.
- Collection box, no suction needed.
- Blades made of food grade nylon.
- Tensioner for the blades.
- Tilting holder for product loading.
- Tool-free disassembly.

### Details that make the difference.

Its design is created to be used in any type of spaces, thanks to its **compact size** and its **low noise level**, which is extremely quiet. With its **handles** you can move the machine easily and transport it comfortably.