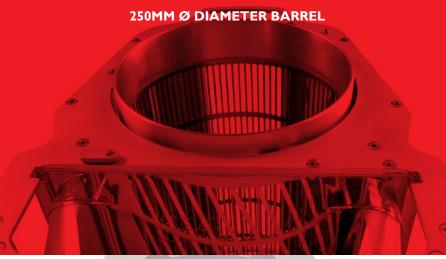

### Maximum performance. Minimum space.

- 250 mm diameter barrel.
- 90 W power motor.
- Up to a production of 3,5 kg / h (800g approx/batch).
- Manufactured in stainless steel.
- Handles for comfortable transport.
- Easy-fit front cover.
- Collection box, no suction needed.
- Blades made of food grade nylon.
- Tensioner for the blades.
- Tilting holder for product loading.
- Tool-free disassembly.

### **Optimum production. Perfect results.**

Our smallest trimmer is **pure efficiency**. Despite its small size, it achieves impressive results when processing flowers.

With a barrel diameter of 250 mm. an effective cut of 530 mm and a rotation speed of 45 RPM, combined with the powerful 90 W motor, you will achieve an output of 3,5 kg/h.

#### **Technical data**

| Electrical connection   | 230V 50/60Hz                   |
|-------------------------|--------------------------------|
| Machine weight          | 22 kg                          |
| Motor power             | 90 W                           |
| Machine dimensions      | 380 x 700 x 480 mm             |
| Machine material        | 304 Stainless steel / Aluminum |
| Barrel material         | 304 Stainless steel            |
| Barrel diameter         | 250 mm                         |
| Barrel length           | 530 mm                         |
| Barrel speed            | 45 RPM                         |
| Blade material          | Nylon                          |
| Inclination for loading | 10°                            |
| Sound level             | 60 dB                          |
| Production Dry          | 3,5 kg / h                     |
| Certifications          | CE                             |
| Warranty                | 5 years                        |