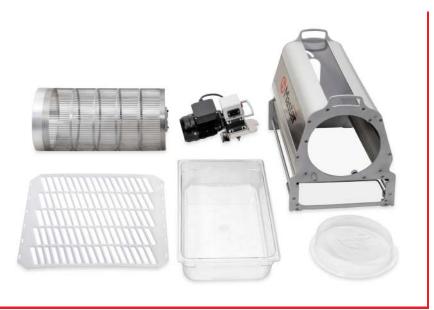

# Disassembly and cleaning in less than I minute.

We make it easy! Cleaning the MT Dry 200 is quick and easy. Thanks to its system for **removing the motor** and the electrical part **without any tools**, and to the simplicity of **taking the barrel out**, you can clean the structure of the machine in just a few seconds.

## 

With the **150-micron stainless steel mesh** barrel, you can turn the MT Dry 200 into a pollen extractor, adding great possibilities and **versatility** to your equipment.