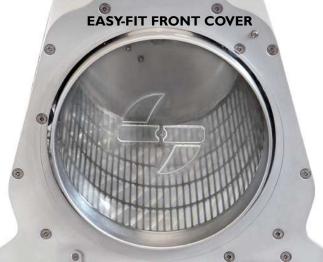

### Maximum performance. Minimum space.

- 250 mm diameter barrel.
- 90 W power motor.
- Up to a production of 3,5 kg / h (800g approx/batch).
- Manufactured in stainless steel.
- Handles for comfortable transport.
- Easy-fit front cover.
- Collection box, no suction needed.
- Blades made of food grade nylon.
- Tensioner for the blades.
- Tilting holder for product loading.
- Tool-free disassembly.

# Disassembly and cleaning in less than I minute.

We make it easy! Cleaning the MT Dry 200 is quick and easy. Thanks to its system for **removing the motor** and the electrical part **without any tools**, and to the simplicity of **taking the barrel out**, you can clean the structure of the machine in just a few seconds.