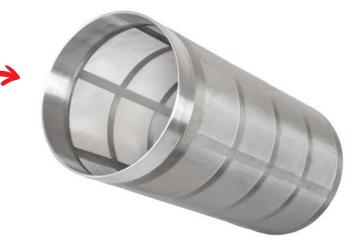

## 

With the **150-micron stainless steel mesh** barrel, you can turn the MT Dry 200 into a pollen extractor, adding great possibilities and **versatility** to your equipment.