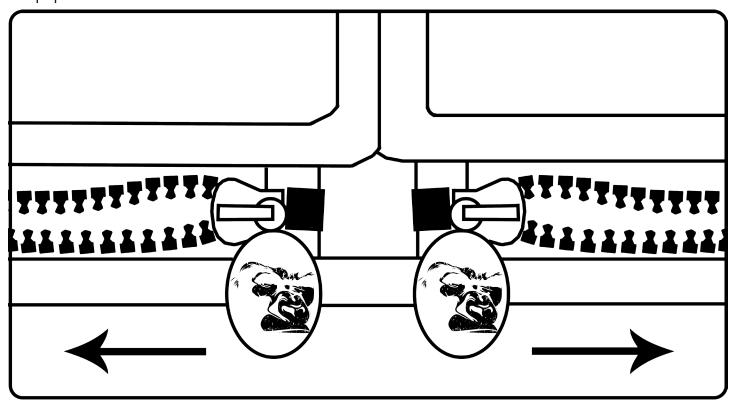

#### Zipper Detail

Bring Tent Body To Velcro Assist Strips & Zip Tent

Add Roof Support Beams & Install Spill Pool