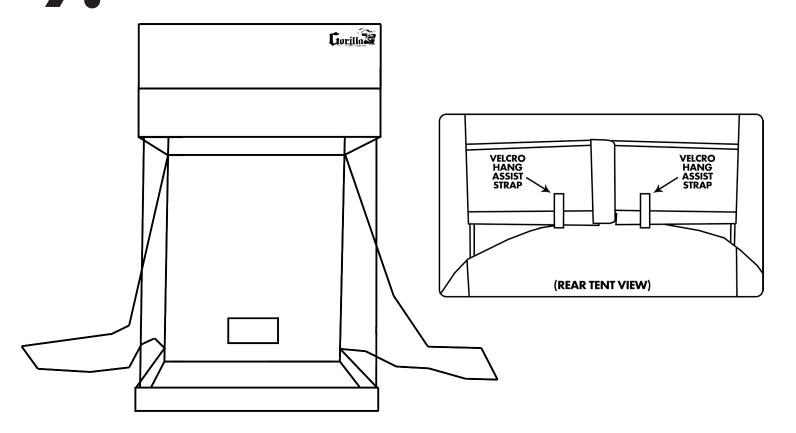

#### Zipper Detail

Bring Tent Body To Velcro Assist Strips & Zip Tent

Add Roof Support Beams & Install Spill Pool