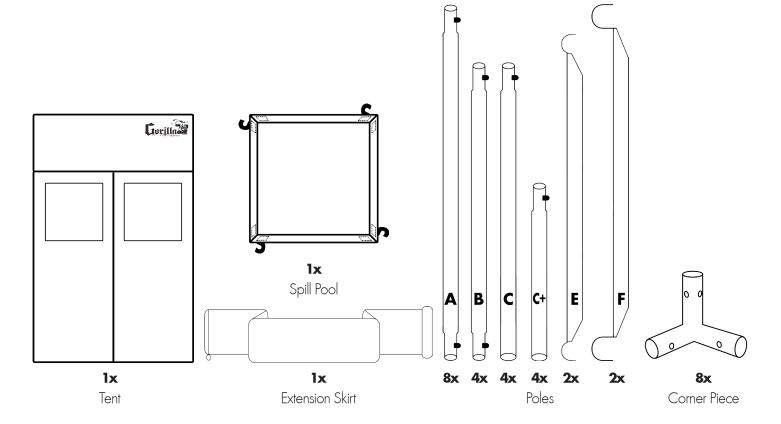

## Instructions

### **5x5 Gorilla Grow Tent**

Unpack

2. Check

3. Unfold

**ROOF** 

LEFT SIDE WALL SIDE WALL

**FLOOR** 