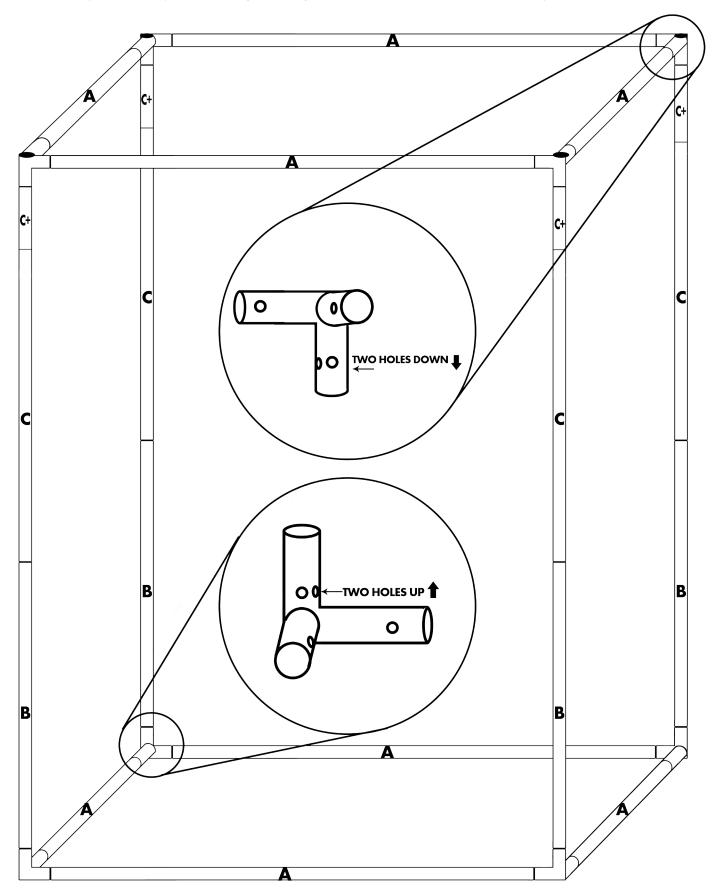

# Assemble frame inside of tent floor beginning with frame base, and building upward \*If you do not plan on using the height extension DO NOT add the C+ poles

Place roof onto tent frame.

Carefully guide each corner of the roof over each corner of the frame a little at a time. This will allow plenty of slack to properly fit the corners. Do not fully seat the roof at one corner and attempt to stretch corners over frame. Do not use excessive force. Doing so may damage your tent and void warranty.