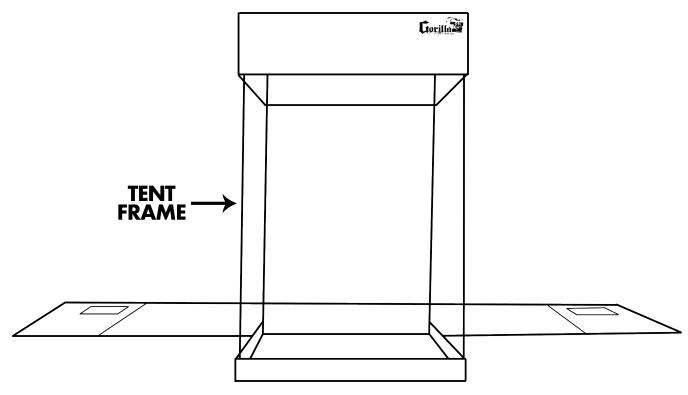

# Assemble frame inside of tent floor beginning with frame base, and building upward \*If you do not plan on using the height extension DO NOT add the C+ poles

Place roof onto tent frame.

Carefully guide each corner of the roof over each corner of the frame a little at a time. This will allow plenty of slack to properly fit the corners. Do not fully seat the roof at one corner and attempt to stretch corners over frame. Do not use excessive force. Doing so may damage your tent and void warranty.

Starting at the back of the tent add & zip extension skirt

\* If you are not using the height extension, skip to step 7