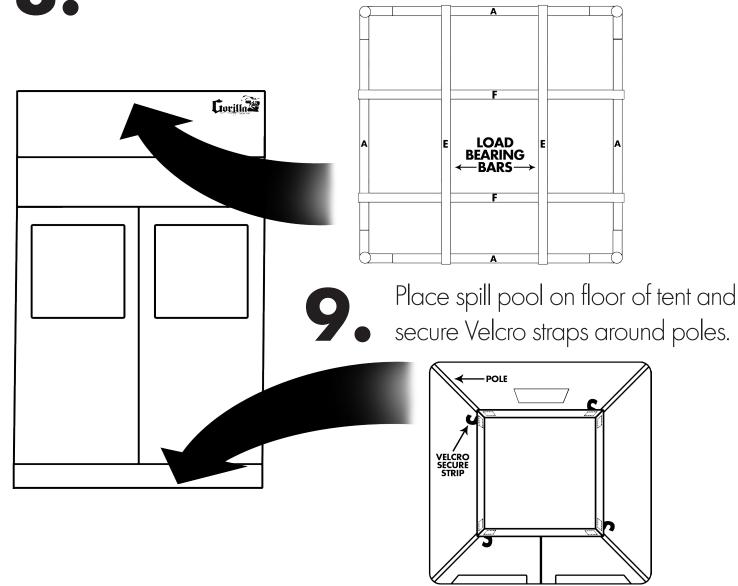

#### Zipper Detail

Bring Tent Body To Velcro Assist Strips & Zip Tent

Add Roof Support Beams & Install Spill Pool