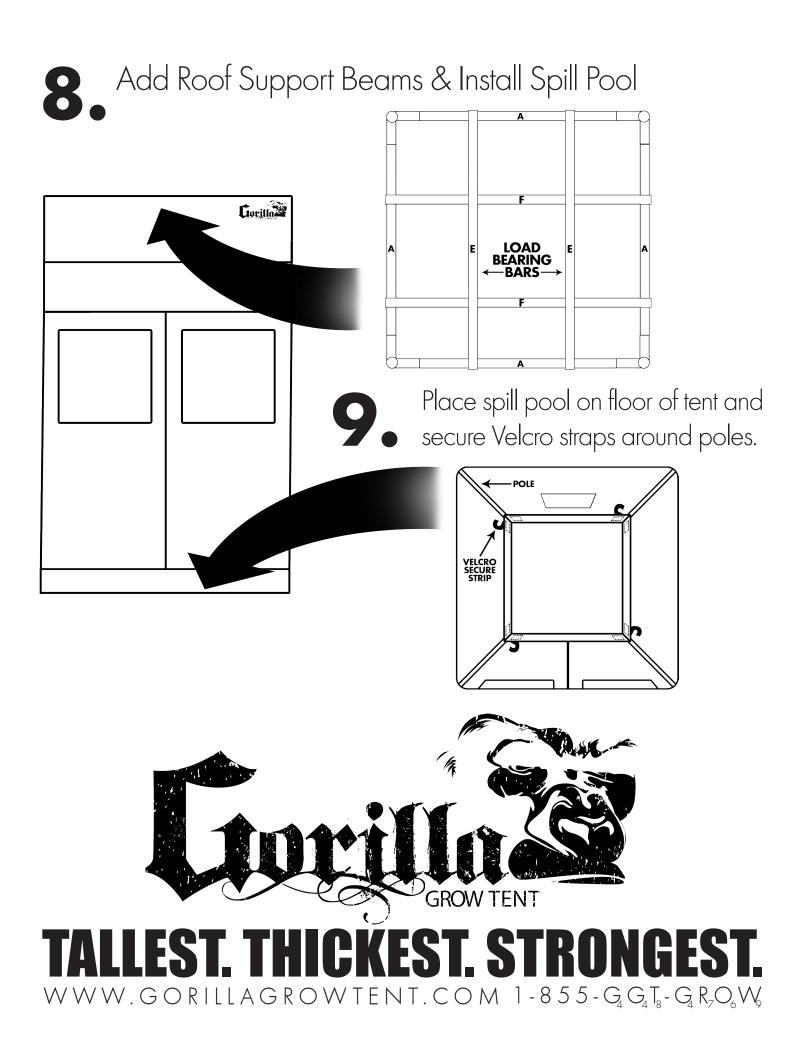

## 4x4 Gorilla Grow Tent 1. Unpack







## ROOF

| WINDOW | LEFT<br>SIDE<br>WALL | REAR<br>WALL | RIGHT<br>SIDE<br>WALL | WINDOW |
|--------|----------------------|--------------|-----------------------|--------|
|        |                      | FLOOR        |                       |        |



## Place roof onto tent frame.

Carefully guide each corner of the roof over each corner of the frame a little at a time. This will allow plenty of slack to properly fit the corners. Do not fully seat the roof at one corner and attempt to stretch corners over frame. Do not use excessive force. Doing so may damage your tent and void warranty.





## Zipper Detail



**7.** Bring Tent Body To Velcro Assist Strips & Zip Tent