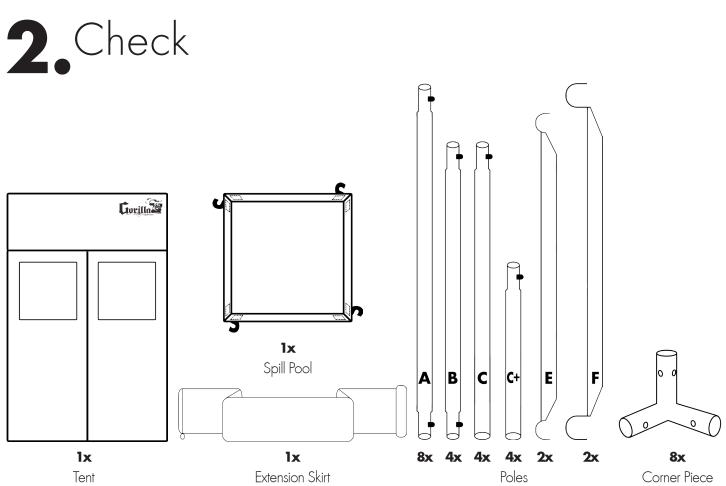

## 4x4 Gorilla Grow Tent 1. Unpack







## ROOF

| WINDOW | LEFT<br>SIDE<br>WALL | REAR<br>WALL | RIGHT<br>SIDE<br>WALL | WINDOW |
|--------|----------------------|--------------|-----------------------|--------|
|        |                      | FLOOR        |                       |        |



## Place roof onto tent frame.

Carefully guide each corner of the roof over each corner of the frame a little at a time. This will allow plenty of slack to properly fit the corners. Do not fully seat the roof at one corner and attempt to stretch corners over frame. Do not use excessive force. Doing so may damage your tent and void warranty.





## Zipper Detail



**7.** Bring Tent Body To Velcro Assist Strips & Zip Tent