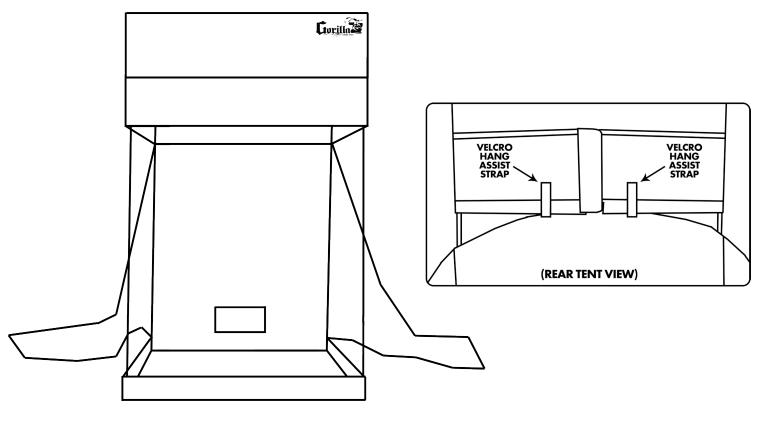

## 4x4 Gorilla Grow Tent 1. Unpack







## ROOF

| WINDOW | LEFT<br>SIDE<br>WALL | REAR<br>WALL | RIGHT<br>SIDE<br>WALL | WINDOW |
|--------|----------------------|--------------|-----------------------|--------|
|        |                      | FLOOR        |                       |        |



## Place roof onto tent frame.

Carefully guide each corner of the roof over each corner of the frame a little at a time. This will allow plenty of slack to properly fit the corners. Do not fully seat the roof at one corner and attempt to stretch corners over frame. Do not use excessive force. Doing so may damage your tent and void warranty.





## Zipper Detail



**7.** Bring Tent Body To Velcro Assist Strips & Zip Tent