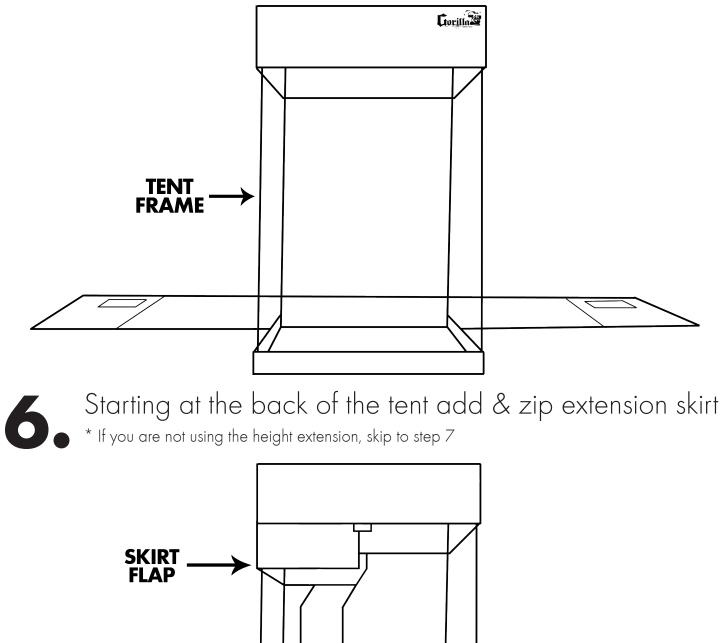

## 4x4 Gorilla Grow Tent 1. Unpack







## ROOF

| WINDOW | LEFT<br>SIDE<br>WALL | REAR<br>WALL | RIGHT<br>SIDE<br>WALL | WINDOW |
|--------|----------------------|--------------|-----------------------|--------|
|        |                      | FLOOR        |                       |        |



## Place roof onto tent frame.

Carefully guide each corner of the roof over each corner of the frame a little at a time. This will allow plenty of slack to properly fit the corners. Do not fully seat the roof at one corner and attempt to stretch corners over frame. Do not use excessive force. Doing so may damage your tent and void warranty.





## Zipper Detail



**7.** Bring Tent Body To Velcro Assist Strips & Zip Tent