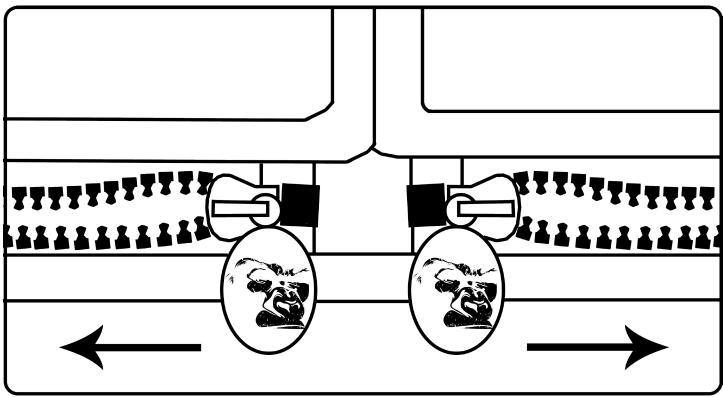

## 4x4 Gorilla Grow Tent 1. Unpack







## ROOF

| WINDOW | LEFT<br>SIDE<br>WALL | REAR<br>WALL | RIGHT<br>SIDE<br>WALL | WINDOW |
|--------|----------------------|--------------|-----------------------|--------|
|        |                      | FLOOR        |                       |        |



## Place roof onto tent frame.

Carefully guide each corner of the roof over each corner of the frame a little at a time. This will allow plenty of slack to properly fit the corners. Do not fully seat the roof at one corner and attempt to stretch corners over frame. Do not use excessive force. Doing so may damage your tent and void warranty.





## Zipper Detail



**7.** Bring Tent Body To Velcro Assist Strips & Zip Tent