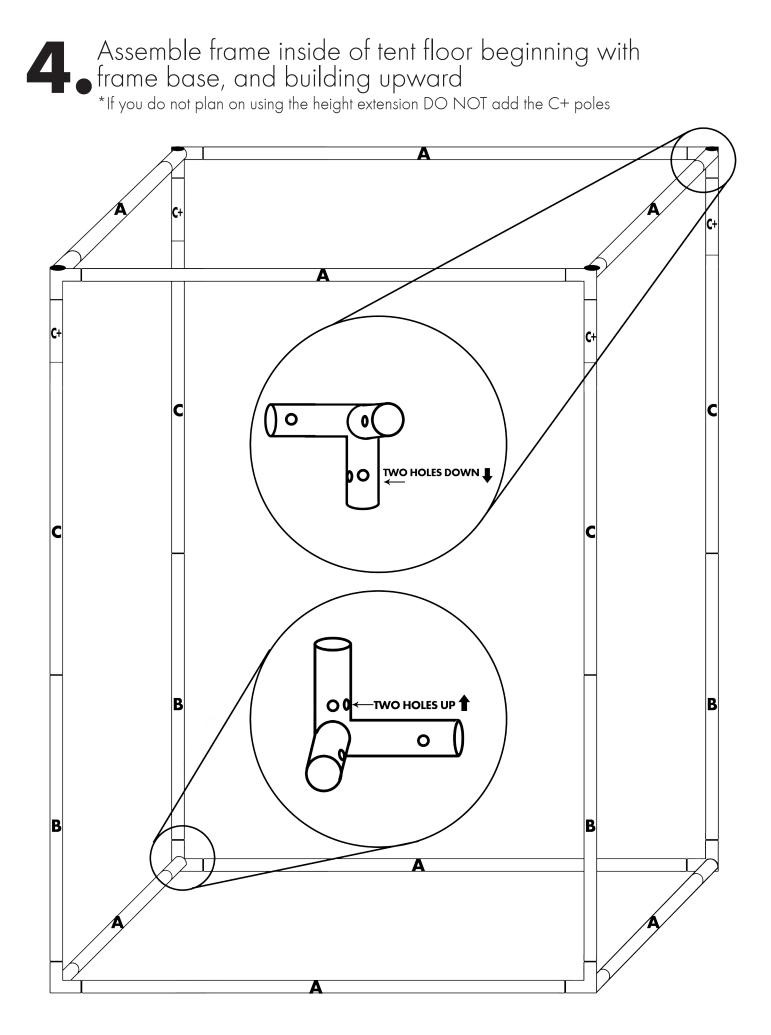

## 4x4 Gorilla Grow Tent 1. Unpack







## ROOF

| WINDOW | LEFT<br>SIDE<br>WALL | REAR<br>WALL | RIGHT<br>SIDE<br>WALL | WINDOW |
|--------|----------------------|--------------|-----------------------|--------|
|        |                      | FLOOR        |                       |        |



## Place roof onto tent frame.

Carefully guide each corner of the roof over each corner of the frame a little at a time. This will allow plenty of slack to properly fit the corners. Do not fully seat the roof at one corner and attempt to stretch corners over frame. Do not use excessive force. Doing so may damage your tent and void warranty.





## Zipper Detail



**7.** Bring Tent Body To Velcro Assist Strips & Zip Tent