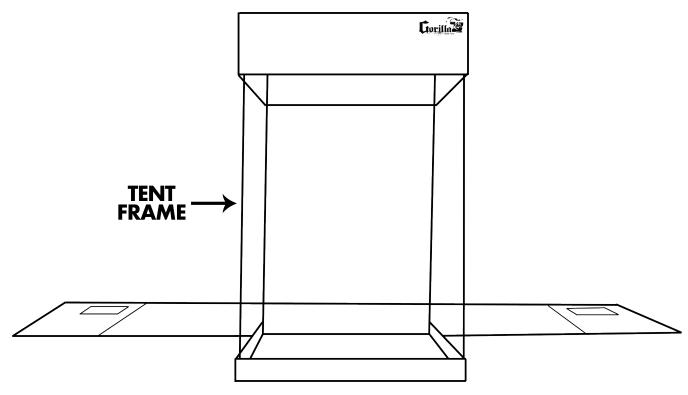

## Assemble frame inside of tent floor beginning with frame base, and building upward \*If you do not plan on using the height extension DO NOT add the C+ poles

Place roof onto tent frame.

Carefully guide each corner of the roof over each corner of the frame a little at a time. This will allow plenty of slack to properly fit the corners. Do not fully seat the roof at one corner and attempt to stretch corners over frame. Do not use excessive force. Doing so may damage your tent and void warranty.