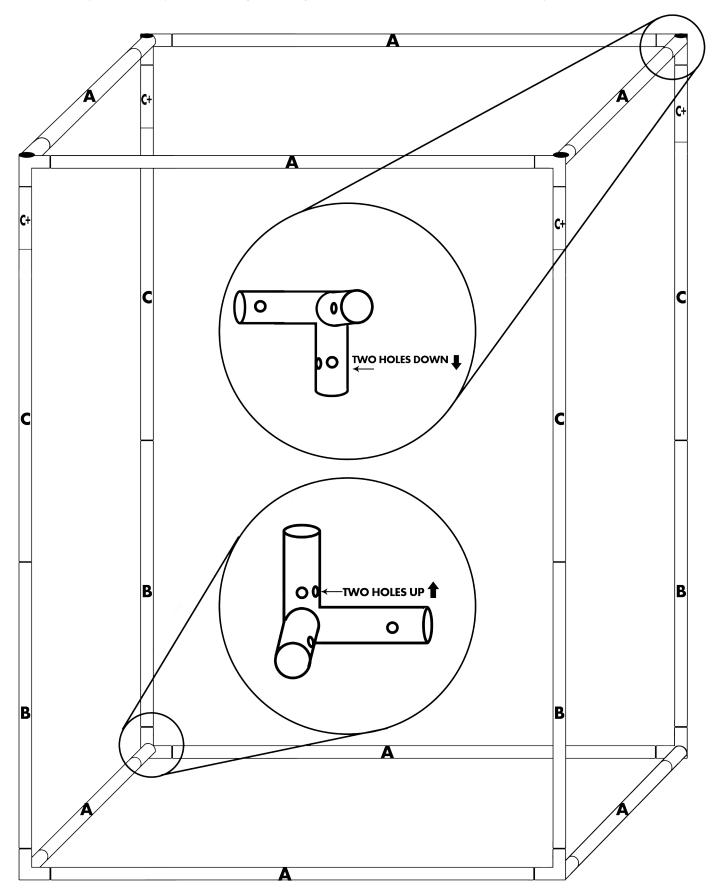

## Assemble frame inside of tent floor beginning with frame base, and building upward \*If you do not plan on using the height extension DO NOT add the C+ poles

Place roof onto tent frame.

Carefully guide each corner of the roof over each corner of the frame a little at a time. This will allow plenty of slack to properly fit the corners. Do not fully seat the roof at one corner and attempt to stretch corners over frame. Do not use excessive force. Doing so may damage your tent and void warranty.