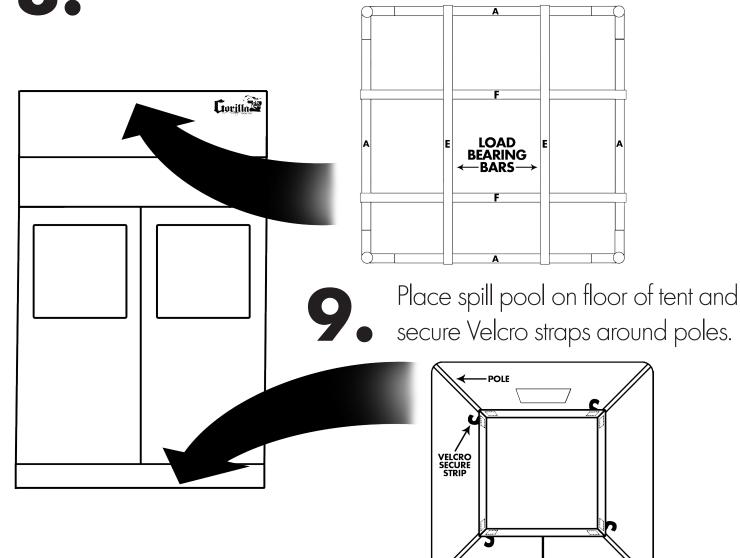

## Zipper Detail

Bring Tent Body To Velcro Assist Strips & Zip Tent

Add Roof Support Beams & Install Spill Pool