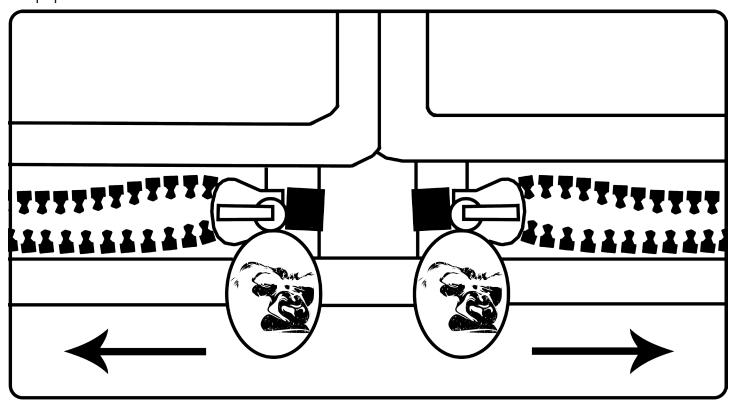

## Zipper Detail

Bring Tent Body To Velcro Assist Strips & Zip Tent

Add Roof Support Beams & Install Spill Pool