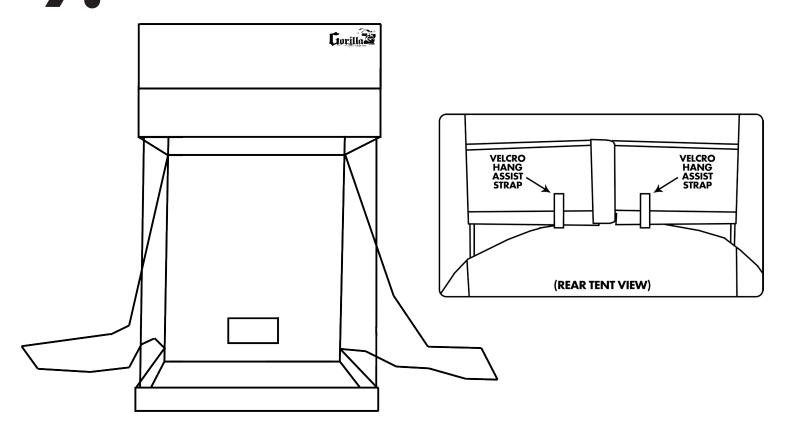

## Zipper Detail

Bring Tent Body To Velcro Assist Strips & Zip Tent

Add Roof Support Beams & Install Spill Pool