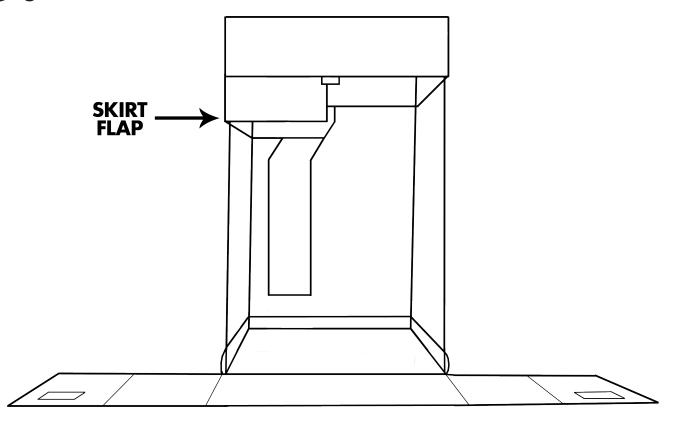

Starting at the back of the tent add & zip extension skirt

\* If you are not using the height extension, skip to step 7