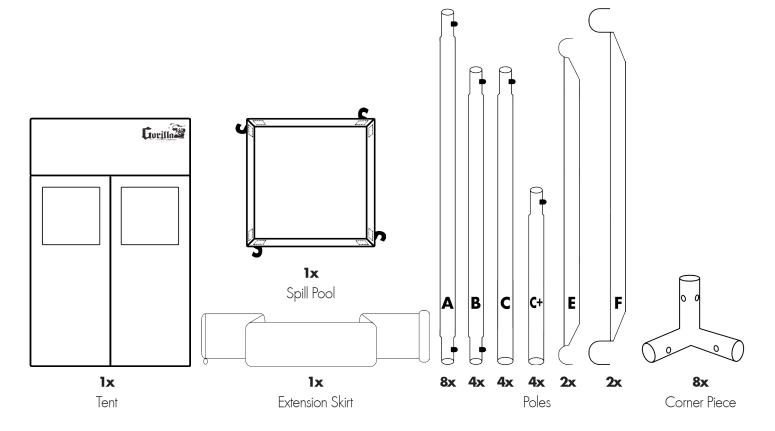

## **3x3 Gorilla Grow Tent**

Unpack

2. Check

3. Unfold

**ROOF** 

LEFT SIDE WALL SIDE WALL

**FLOOR** 

## Assemble frame inside of tent floor beginning with frame base, and building upward \*If you do not plan on using the height extension DO NOT add the C+ poles

Place roof onto tent frame.

Carefully guide each corner of the roof over each corner of the frame a little at a time. This will allow plenty of slack to properly fit the corners. Do not fully seat the roof at one corner and attempt to stretch corners over frame. Do not use excessive force. Doing so may damage your tent and void warranty.

Starting at the back of the tent add & zip extension skirt

\* If you are not using the height extension, skip to step 7

## Zipper Detail

Bring Tent Body To Velcro Assist Strips & Zip Tent

Add Roof Support Beams & Install Spill Pool