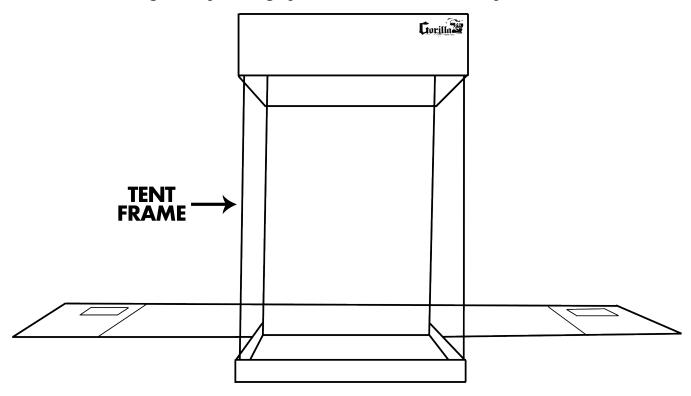

Starting at the back of the tent add & zip extension skirt

\* If you are not using the height extension, skip to step 7