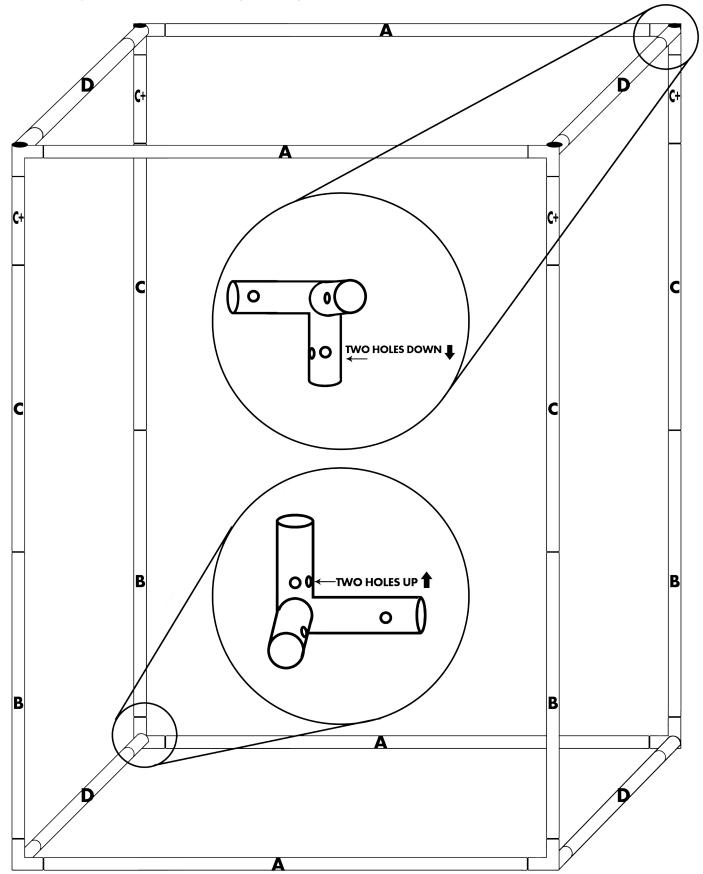

# Assemble frame inside of tent floor beginning with frame base, and building upward \*If you do not plan on using the height extension DO NOT add the C+ poles

Place roof onto tent frame.

Carefully guide each corner of the roof over each corner of the frame a little at a time. This will allow plenty of slack to properly fit the corners. Do not fully seat the roof at one corner and attempt to stretch corners over frame. Do not use excessive force. Doing so may damage your tent and void warranty.