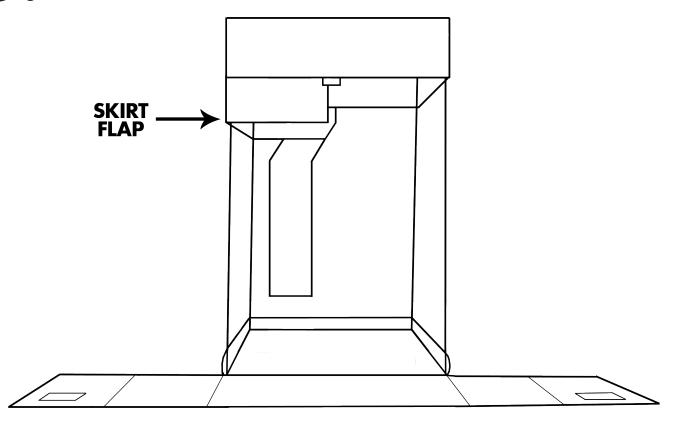

Starting at the back of the tent add & zip extension skirt

\* If you are not using the height extension, skip to step 7