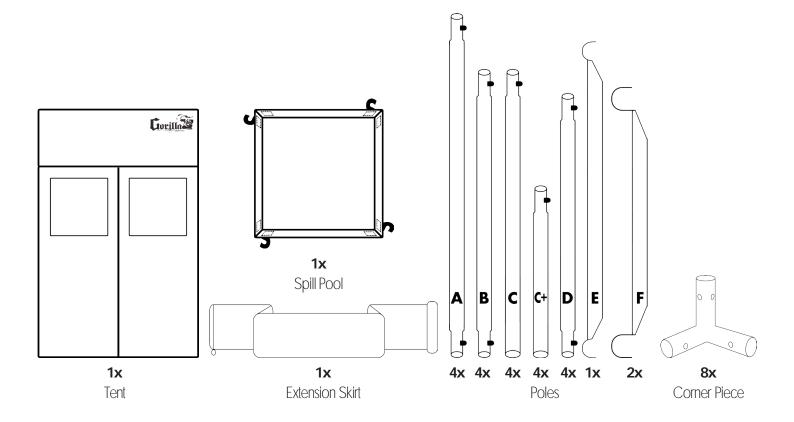

## 2x4 Gorilla Grow Tent

1 Unpack

2. Check

3. Unfold

**ROOF** 

LEFT SIDE WALL SIDE WALL

**FLOOR** 

# Assemble frame inside of tent floor beginning with frame base, and building upward \*If you do not plan on using the height extension DO NOT add the C+ poles

Place roof onto tent frame.

Carefully guide each corner of the roof over each corner of the frame a little at a time. This will allow plenty of slack to properly fit the corners. Do not fully seat the roof at one corner and attempt to stretch corners over frame. Do not use excessive force. Doing so may damage your tent and void warranty.