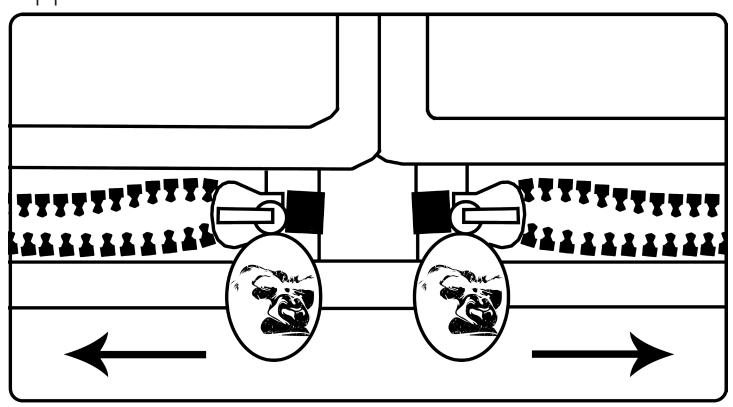

## Instructions

## 2x4 Gorilla Grow Tent

1 Unpack



2. Check



3. Unfold

**ROOF** 

LEFT SIDE WALL SIDE WALL

**FLOOR** 

# Assemble frame inside of tent floor beginning with frame base, and building upward \*If you do not plan on using the height extension DO NOT add the C+ poles



Place roof onto tent frame.

Carefully guide each corner of the roof over each corner of the frame a little at a time. This will allow plenty of slack to properly fit the corners. Do not fully seat the roof at one corner and attempt to stretch corners over frame. Do not use excessive force. Doing so may damage your tent and void warranty.



Starting at the back of the tent add & zip extension skirt

\* If you are not using the height extension, skip to step 7



#### Zipper Detail



## 7 Bring Tent Body To Velcro Assist Strips & Zip Tent



### Add Roof Support Beams & Install Spill Pool



## TALLEST. THICKEST. STRONGEST.

WWW.GORILLAGROWTENT.COM 1-855-G<sub>4</sub>G<sub>4</sub>T<sub>8</sub>-G<sub>4</sub>R<sub>7</sub>O<sub>6</sub>W<sub>6</sub>