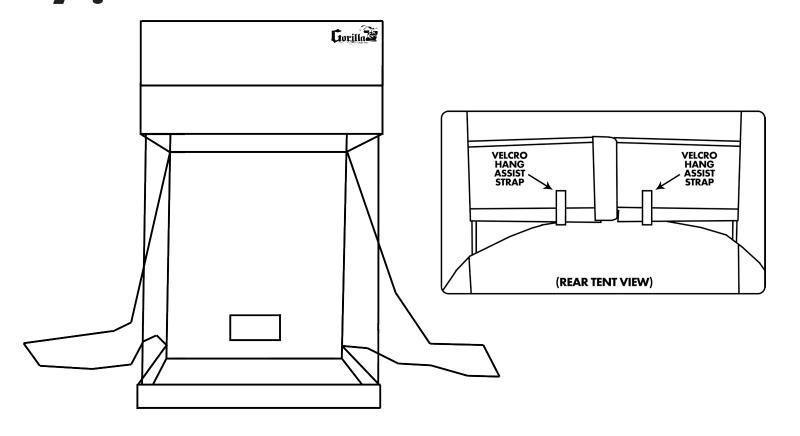

Tent

1 Unpack



2. Check



3. Unfold

**ROOF** 

LEFT SIDE WALL SIDE WALL

**FLOOR** 

# Assemble frame inside of tent floor beginning with frame base, and building upward \*If you do not plan on using the height extension DO NOT add the C+ poles



Place roof onto tent frame.

Carefully guide each corner of the roof over each corner of the frame a little at a time. This will allow plenty of slack to properly fit the corners. Do not fully seat the roof at one corner and attempt to stretch corners over frame. Do not use excessive force. Doing so may damage your tent and void warranty.



Starting at the back of the tent add & zip extension skirt

\* If you are not using the height extension, skip to step 7



#### Zipper Detail



## 7 Bring Tent Body To Velcro Assist Strips & Zip Tent



### Add Roof Support Beams & Install Spill Pool



## TALLEST. THICKEST. STRONGEST.

WWW.GORILLAGROWTENT.COM 1-855-G<sub>4</sub>G<sub>4</sub>T<sub>8</sub>-G<sub>4</sub>R<sub>7</sub>O<sub>6</sub>W<sub>6</sub>