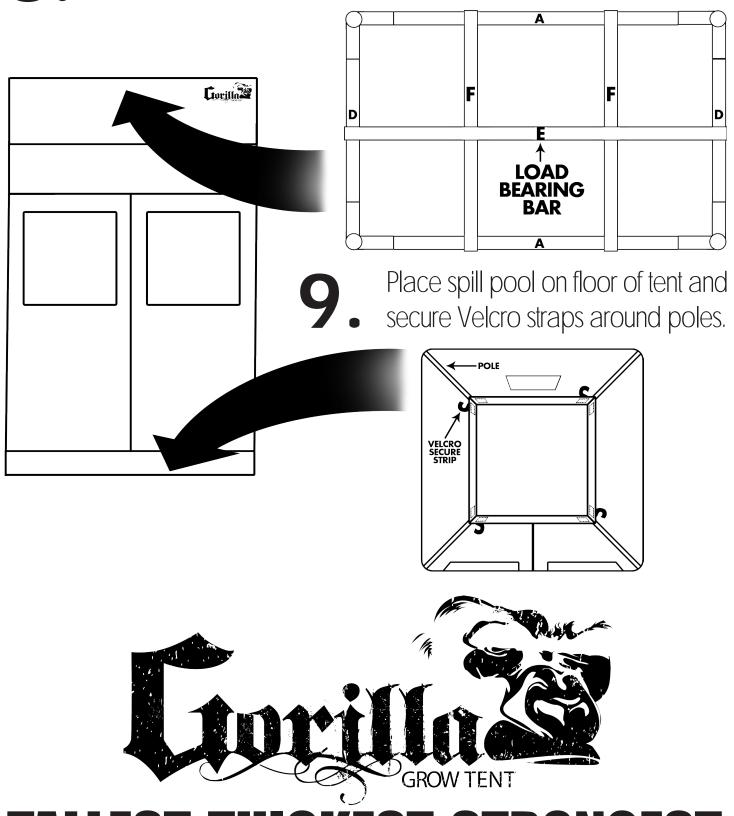

LEFT SIDE WALL SIDE WALL

**FLOOR** 

# Assemble frame inside of tent floor beginning with frame base, and building upward \*If you do not plan on using the height extension DO NOT add the C+ poles



Place roof onto tent frame.

Carefully guide each corner of the roof over each corner of the frame a little at a time. This will allow plenty of slack to properly fit the corners. Do not fully seat the roof at one corner and attempt to stretch corners over frame. Do not use excessive force. Doing so may damage your tent and void warranty.



Starting at the back of the tent add & zip extension skirt

\* If you are not using the height extension, skip to step 7



#### Zipper Detail



## 7 Bring Tent Body To Velcro Assist Strips & Zip Tent



### Add Roof Support Beams & Install Spill Pool



## TALLEST. THICKEST. STRONGEST.

WWW.GORILLAGROWTENT.COM 1-855-G<sub>4</sub>G<sub>4</sub>T<sub>8</sub>-G<sub>4</sub>R<sub>7</sub>O<sub>6</sub>W<sub>6</sub>