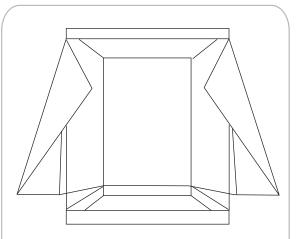

### STEP 2

Unzip all zippers of the tent cover all the way.
Gently pull up the top of tent shell on the frame
make sure all corners are squarely in place.
Having a helper makes this process easier.

## STEP 3

Pull the bottom of tent shell to cover the base of tent frame propertly.