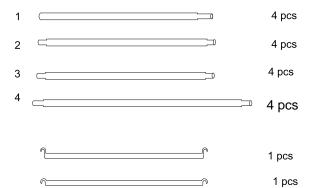

#### **COMPONENTS**

(A) Tent, (B) Floor Tray, (C) Filter Straps,(D) Corner Adapter, (1-5) Framework Support