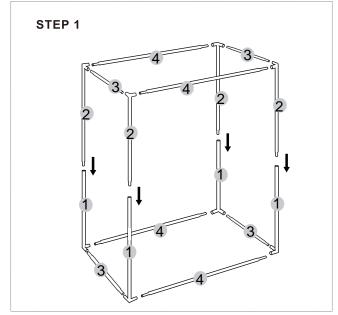

#### **COMPONENTS**

(A) Tent, (B) Floor Tray, (C) Filter Straps,(D) Corner Adapter, (1-5) Framework Support