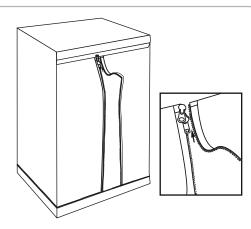

### STEP 4

Put all hanging bars on the top of the frame.

Place floor tray inside the tent floor and secure to Velcro pieces of the tent cover.

Close all zippers.