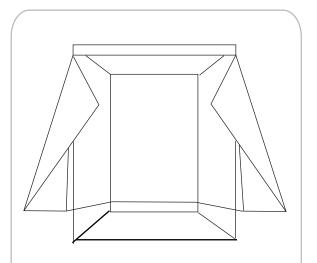

### STEP 2

Unzip all zippers of the tent cover all the way.
Gently pull up the top of tent shell on the frame
make sure all corners are squarely in place.
Having a helper makes this process easier.