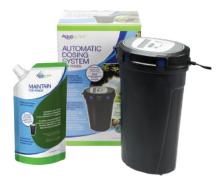

### SIMPLE SOLUTIONS FOR PONDS

The Automatic Dosing System for Ponds automatically, accurately, and consistently adds our specially-formulated water treatments to your pond or water garden, eliminating the guesswork and routine of manually adding water treatments.

Automatic Dosing System for Ponds

Maintain for Ponds Keeps ponds clean, clear, and healthy

Clean for Ponds Naturally reduces organic sludge and debris

Clear for Ponds Controls debris buildup and clears cloudy or discolored water