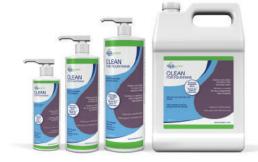

## SIMPLE SOLUTIONS FOR FOUNTAINS

Aquascape Simple Solutions Pump Top Water Treatments for Fountains take advantage of the same comprehensive formulations designed for use with the Automatic Dosing System treatments. The easy-to-use pump top bottles make it easy to accurately add the correct amount of treatment for your water feature.

Prevent for Fountains
Prevents buildup of debris
and scale in features without fish or plants

Clean for Fountains
Cleans and clarifies features with standing water,
plants, or fish