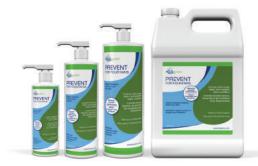

### SIMPLE SOLUTIONS FOR FOUNTAINS

The Automatic Dosing System for Fountains automatically, accurately, and consistently adds our specially-formulated water treatments to your fountain or waterfall, eliminating the guesswork and routine of manually adding water treatments.

Automatic Dosing System for Fountains

Prevent for Fountains
Prevents buildup of debris
and scale in features without fish
or plants

Clean for Fountains Cleans and clarifies features with standing water, plants, or fish