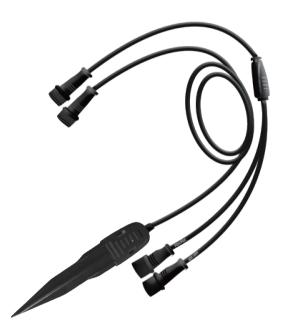

## **Overview**

Additional detector can be added to the WD-1 by using the TSS-1 / T-splitter and water detector (sensor) set. It comes with a T-splitter and an additional water detector in order to have multiple points to detect water by using a single WD-1 module. This is useful when trying to monitor for water spills or floods, or to monitor water run-off at multiple locations.

#### Package Content

1 x Touch Spot 1 x T-Splitter Touch Spot