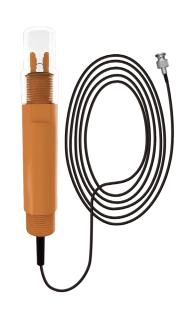

### PPH-3

Drop-in/inline Heavy Duty Nutrient pH Sensor

The PPH-3 is a Heavy Duty pH Sensor designed to measure acidity/basicity pH value in liquid solution.

PPH-3 sensor features an improved sensor element for an even more stable and reliable performance. Reduced length, diameter and a threaded body enable the PPH-3 sensor to fit into standard ¾" PVC tee fittings and other tight spaces in both drop-in or inline usage.

PPH-3 sensor can be connected to the Aqua-X maincontroller via AMP2 sensor board module; or the Aqua-X Promaincontroller via the AMP-3 sensor board module.

CAUTION: PHH-3 sensor probe must be wet at all times to maintain its best condition; a dried sphere sensor can cause the PPH-3 sensor to become defective.