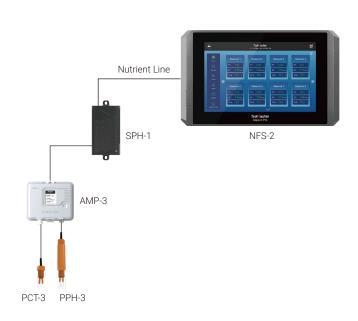

PPH-3 sensor can be connected to the Aqua-X maincontroller via AMP2 sensor board module; or the Aqua-X Promaincontroller via the AMP-3 sensor board module.

CAUTION: PHH-3 sensor probe must be wet at all times to maintain its best condition; a dried sphere sensor can cause the PPH-3 sensor to become defective.