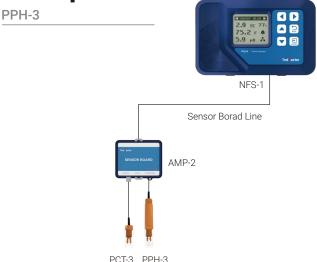

PPH-3 sensor can be connected to the Aqua-X maincontroller via AMP2 sensor board module; or the Aqua-X Promaincontroller via the AMP-3 sensor board module.

CAUTION: PHH-3 sensor probe must be wet at all times to maintain its best condition; a dried sphere sensor can cause the PPH-3 sensor to become defective.