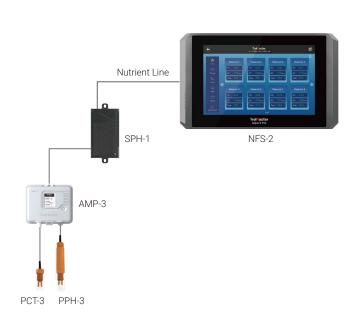

PCT-3 sensor can be connected to the Aqua-X maincontroller via AMP-2 sensor board module; or the Aqua-X Pro maincontroller via the AMP-3 sensor board module.

Caution: PCT-3 sensor probe must be wet at all times to maintain its best condition; a dried sensor can cause the PCT-3 unit to become defective.