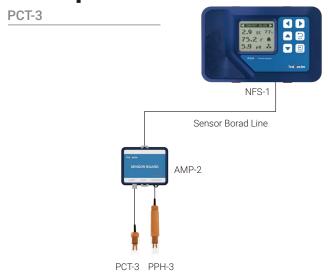

PCT-3 sensor can be connected to the Aqua-X maincontroller via AMP-2 sensor board module; or the Aqua-X Pro maincontroller via the AMP-3 sensor board module.

Caution: PCT-3 sensor probe must be wet at all times to maintain its best condition; a dried sensor can cause the PCT-3 unit to become defective.