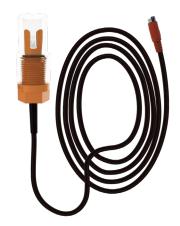

### PCT-3

Drop-in/inline Heavy Duty Nutrient EC & Temp Sensor

The PCT-3 is a Heavy Duty EC & Temp Sensor designed to measure EC (electrical conductivity) & temperature of liquid solution.

PCT-3 sensor features an improved sensor element for an even more stable and reliable performance. Reduced length, diameter and a threaded body enable the PCT-3 sensor to fit into standard 34" PVC tee fittings and other tight spaces in both drop-in or inline usage.

PCT-3 sensor can be connected to the Aqua-X maincontroller via AMP-2 sensor board module; or the Aqua-X Pro maincontroller via the AMP-3 sensor board module.

Caution: PCT-3 sensor probe must be wet at all times to maintain its best condition; a dried sensor can cause the PCT-3 unit to become defective.