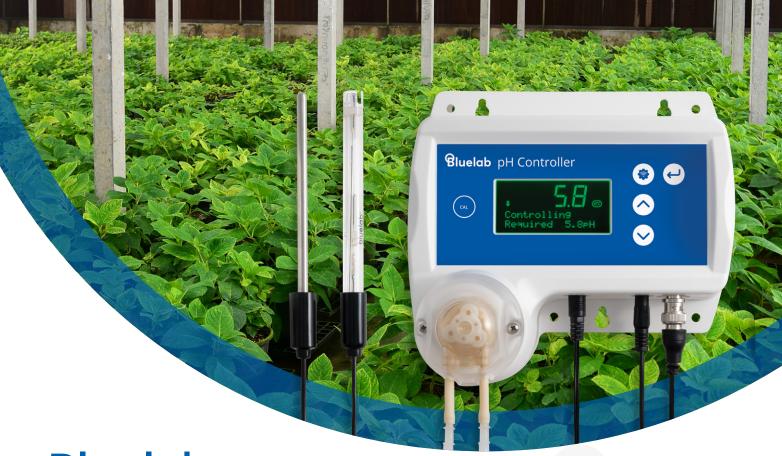

Bluelab pH Controller Wi-Fi

# Make more time to grow. Automate pH control from your phone

- Built in Wi-Fi (with option to disable).
- · Controls pH in the up (alkali) or down (acid) direction.
- Replaceable Bluelab pH Probe (BNC connection) and Bluelab Temperature Probe.
- · Safety lockouts prevent excessive dosing.
- · Auto-resume dosing after power loss.

## Control and measure pH

Reliable and accurate pH measurements with a simple 2-point calibration process.

### Easy to setup

Dosing lines are easy to setup. Simple 2-point calibration. 120 ml/min (4.06 fl oz) variable speed pump built-in.