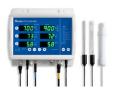

# From handhelds to automation. Build your tool kit.

Protect your crop

Bluelab Guardian Monitor for 24/7 monitoring of pH, Conductivity (EC) and Temperature. Remote monitoring with Edenic.

Check your crop