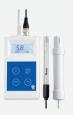

Bluelab pH Controller Wi-Fi

# Make more time to grow. Automate pH control from your phone

- Built in Wi-Fi (with option to disable).
- · Controls pH in the up (alkali) or down (acid) direction.
- Replaceable Bluelab pH Probe (BNC connection) and Bluelab Temperature Probe.
- · Safety lockouts prevent excessive dosing.
- · Auto-resume dosing after power loss.

## Control and measure pH

Reliable and accurate pH measurements with a simple 2-point calibration process.