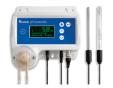

Bluelab pH Controller Wi-Fi

# Make more time to grow. Automate pH control from your phone

- Built in Wi-Fi (with option to disable).
- · Controls pH in the up (alkali) or down (acid) direction.
- Replaceable Bluelab pH Probe (BNC connection) and Bluelab Temperature Probe.
- · Safety lockouts prevent excessive dosing.
- · Auto-resume dosing after power loss.