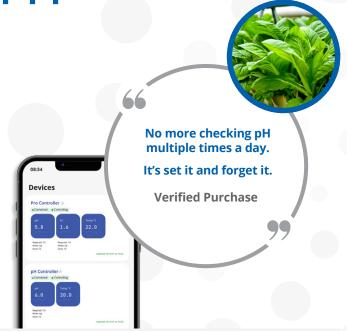

#### When connected to Edenic

- Instant alarm alerts to your phone.
- Remote monitoring and control.
- · History reporting to assist data-driven decision making.

# Compatible with Edenic via Wi-Fi

History reporting and instant alarm notifications in one easy-to-use app.

### **Remote monitoring**

Manage your growing environment from where you like, when you'd like.