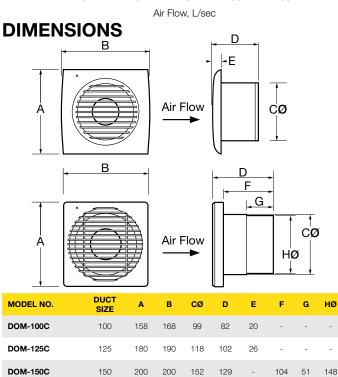

es.

- Made from tough injection moulded plastic.
- Available in the 3 most popular spigot sizes; 100, 125 and 150mm.
- Low loss, foil backdraft damper and "operating" light included.
- Front grille can be easily removed for cleaning.
- Internal thermal motor cut out protection.

## **SPECIFICATIONS**

| MODEL NO. | M³/HR† | L/SEC† | FAN SPEED<br>RPM | AVG.<br>dB(A)<br>@ 3M | WATTS | VOLTS |
|-----------|--------|--------|------------------|-----------------------|-------|-------|
| DOM-100C  | 85     | 24     | 2500             | 34                    | 14    | 230   |
| DOM-125C  | 180    | 50     | 2500             | 39                    | 18    | 230   |
| DOM-150C  | 255    | 71     | 2200             | 40                    | 23    | 230   |

† Air flow without duct and fittings





 $<sup>^{\</sup>star}$ Conditions apply. For details visit: fantechtrade.com.au/warranty