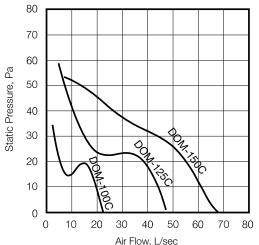

## **SPECIFICATIONS**

| MODEL NO. | M³/HR† | L/SEC† | FAN SPEED<br>RPM | AVG.<br>dB(A)<br>@ 3M | WATTS | VOLTS |
|-----------|--------|--------|------------------|-----------------------|-------|-------|
| DOM-100C  | 85     | 24     | 2500             | 34                    | 14    | 230   |
| DOM-125C  | 180    | 50     | 2500             | 39                    | 18    | 230   |
| DOM-150C  | 255    | 71     | 2200             | 40                    | 23    | 230   |

† Air flow without duct and fittings

 $<sup>^{\</sup>star}$ Conditions apply. For details visit: fantechtrade.com.au/warranty