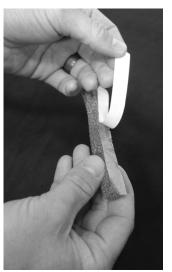

**Step 2:** Remove the adhesive from the foam tape. Adhere the foam around the inside of each 10" collar - cut off any access foam tape.

**Step 3:** Using the self-drilling screws and the hex or nut driver, attach each 10" collar to the dehumidifier by lining up the tabs on the collars to the pre-drilled holes in the cabinet around the supply / discharge on each side of the dehumidifier. Once in place, firmly tighten all four screws for each collar.