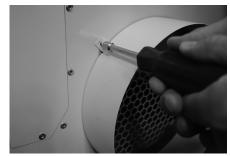

**Step 2:** Remove the adhesive from the foam tape. Adhere the foam around the inside of each 10" collar - cut off any access foam tape.

**Step 3:** Using the self-drilling screws and the hex or nut driver, attach each 10" collar to the dehumidifier by lining up the tabs on the collars to the pre-drilled holes in the cabinet around the supply / discharge on each side of the dehumidifier. Once in place, firmly tighten all four screws for each collar.