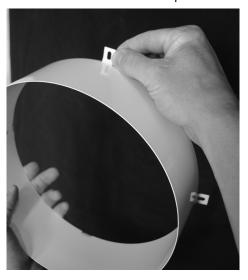

## **Tools Required:**

5/16" Hex driver and drill or nut driver

**CAUTION!** Before installing the duct kit, disconnect dehumidifier from electrical power.

**Step 1:** Bend the four tabs on each 10" round collar out as seen in the picture below.