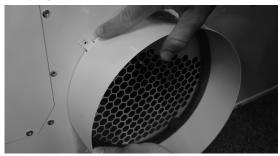

## **Tools Required:**

5/16" Hex driver and drill or nut driver

**CAUTION!** Before installing the duct kit, disconnect dehumidifier from electrical power.

**Step 1:** Bend the four tabs on each 10" round collar out as seen in the picture below.