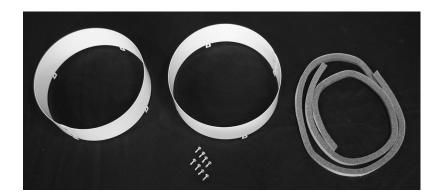

## **Supply Duct Kit**

Part No. 4028607

## **Parts Included:**

- (8) Self-Drilling Hex Screw
- (2) 10" Round Duct Collar
- (2) 35" Strip of Foam Tape