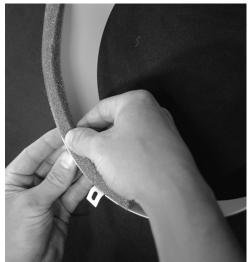

**Step 2:** Remove the adhesive from the foam tape. Adhere the foam around the inside of each 10" collar - cut off any access foam tape.

**Step 3:** Using the self-drilling screws and the hex or nut driver, attach each 10" collar to the dehumidifier by lining up the tabs on the collars to the pre-drilled holes in the cabinet around the supply / discharge on each side of the dehumidifier. Once in place, firmly tighten all four screws for each collar.