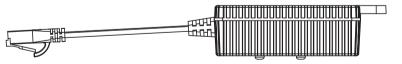

# **DCC-1 Cut Sheet**

### **Features**

LED Indicator

Plug & Play

The DCC-1 is designed to be used in combination with one of TrolMaster's plug-in style module. (DSC-1, DSH-1/2, DST-1/2 and DSP-1).

Once connected to the plug-in module using the RJ12 cable built-into the DCC-1, the DCC-1 will act in concert with that plug-in module to control whatever device is connected to the plug-in module.