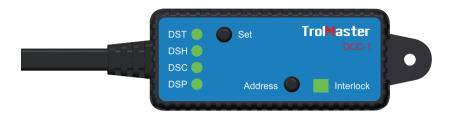

### **Features**

LED Indicator

Plug & Play

## **Overview**

The TrolMaster DCC-1 provides a simple solution to control a single device, with more than one condition. For example, people like to turn on their exhaust fans when either temp or humidity is too high; shut off CO2 when turn on exhaust fans. There are many other examples where two conditions can be either combined or split.

The DCC-1 is designed to be used in combination with one of TrolMaster's plug-in style module. (DSC-1, DSH-1/2, DST-1/2 and DSP-1).

Once connected to the plug-in module using the RJ12 cable built-into the DCC-1, the DCC-1 will act in concert with that plug-in module to control whatever device is connected to the plug-in module.

The DCC-1 can also be set to work in two distinct ways using the "Interlock" function.

INTERLOCK OFF: When the DCC-1 interlock is set to be off, EITHER condition that are associated with that pair of modules that are being used together can be

INTERLOCK ON: When the DCC-1 Interlock is selected to be on, BOTH conditions that are associated with that pair of modules that are being used together must be activated TOGETHER in order for the device to be activated. (modules used in "series")