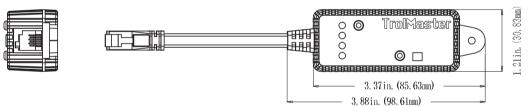

ity.

Turn on an exhaust fan at night using a recycling timer OR when Humidity is too high

INTERLOCK ON: When the DCC-1 Interlock is selected to be on, BOTH conditions that are associated with that pair of modules that are being used together must be activated TOGETHER in order for the device to be activated. (modules used in "series")

Examples from above for interlock ON would be:

Shut off a CO2 device when an exhaust fan is running

Shut off lights if the temperature gets too warm within the area.



# **Product Specifications**



#### **Package Content**

1 x DCC-1

#### **Intput Voltage**

12V

#### **Maximum Current**

0.2A

#### **Working Environment**

Temperature 32-122°F, Humidity<90%

#### **Packaging Dimensions**

156mm(L) x 83mm(W) x 30mm(H)

#### G.W. per pack

0.05kgs









Tech Support

Phone: 877-420-9876

Email: support@trolmaster.com