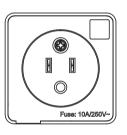

## **Overview**

The TrolMaster DSP-1 program device module (timer module) works like a multi-function timer. The DSP-1 allows the user to easily connect any device that needs to be controlled by TIME to the Hydro-x. Any device that is 10-amps at 120 volts or less can be controlled by the DSP-1.

#### **Output Current**

10A

#### **Output Voltage**

100~240 VAC, 50/60Hz