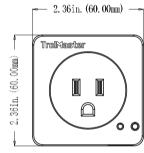

Indicator
- 3-Prong Attaching Plug
- RJ12 Cable Socket
- Addressing
- Plug & Play

## **Overview**

The TrolMaster DSP-1 program device module (timer module) works like a multi-function timer. The DSP-1 allows the user to easily connect any device that needs to be controlled by TIME to the Hydro-x. Any device that is 10-amps at 120 volts or less can be controlled by the DSP-1.

## M

# **Product Specifications**

### Dimensional Diagram

#### **Package Content**

1 x Device Station

1 x 16ft RJ12 Cable

1 x 4ft RJ12 Cable

1 x RJ12 T-Splitter

#### Input Voltage

100~240 VAC, 50/60Hz

#### **Output Current**

10A

#### **Output Voltage**

100~240 VAC, 50/60Hz

#### **Working Environments**

Temperature 32°-122°F, Humidity=90%

#### **Packaging Dimensions**

85mm(L) x 80mm(W) x 90mm(H)





0







Tech Support

Phone: 877-420-9876

Email: support@trolmaster.com



CONFORMS TO UL STD.61010-1 CERTIFIED TO CSA STD. C22.2#61010-1