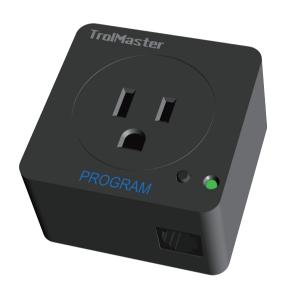

## **Overview**

The TrolMaster DSP-1 program device module (timer module) works like a multi-function timer. The DSP-1 allows the user to easily connect any device that needs to be controlled by TIME to the Hydro-x. Any device that is 10-amps at 120 volts or less can be controlled by the DSP-1.

### **Features**

- LED Power Indicator
- 3-Prong Attaching Plug
- RJ12 Cable Socket
- Addressing
- Plug & Play