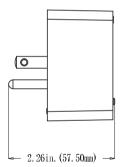

cator
- 3-Prong Attaching Plug
- RJ12 Cable Socket
- Addressing
- Plug & Play

## **Overview**

The TrolMaster DSP-1 program device module (timer module) works like a multi-function timer. The DSP-1 allows the user to easily connect any device that needs to be controlled by TIME to the Hydro-x. Any device that is 10-amps at 120 volts or less can be controlled by the DSP-1.

## M

# **Product Specifications**

### Dimensional Diagram

#### **Package Content**

1 x Device Station

1 x 16ft RJ12 Cable

1 x 4ft RJ12 Cable

1 x RJ12 T-Splitter

#### Input Voltage

100~240 VAC, 50/60Hz

#### **Output Current**

10A

#### **Output Voltage**

100~240 VAC, 50/60Hz

#### **Working Environments**

Temperature 32°-122°F, Humidity=90%

#### **Packaging Dimensions**

85mm(L) x 80mm(W) x 90mm(H)





0







Tech Support

Phone: 877-420-9876

Email: support@trolmaster.com



CONFORMS TO UL STD.61010-1 CERTIFIED TO CSA STD. C22.2#61010-1