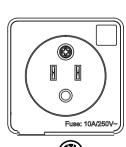

# **Output Current**

**Current** 10A

#### **Output Voltage**

**Voltage** 100-240V~, 50/60Hz