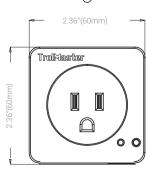

#### DSC-1

**CO2 Device Station** 

The TrolMaster DSC-1 CO2 Device Station module allows users to easily connect and control standard supplemental CO2 devices or CO2 exhaust controls to the Hydro-X. Any CO2 device that is 10-amps @ 120 volts or less can be controlled by the DSC-1.

### **LED Indicator Status**

| LED Indicator       | Module Status                                                                                                     |
|---------------------|-------------------------------------------------------------------------------------------------------------------|
| Fast Blinking Green | Module is not addressed to the main controller, OR module does not have a good connection to the main controller. |
|                     | *Note:Pressing the small address/link button on the module when first installed.                                  |
| Slow Blinking Green | Module is addressed and connected to the main controller, and is currently turned OFF.                            |
| Solid Green         | Module is addressed, connected, and main currently turned ON.                                                     |
| Blinking Red        | Module is overloaded. Reset the overload by unplugging the module from powersource .                              |