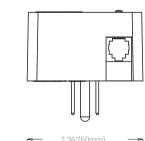

### **Package Dimensions**

 Size
 3.35"/85mm (L) x

 3.15"/80mm (W) x
 3.54"/90mm (H)

 Gross Weight
 12.0oz /340g