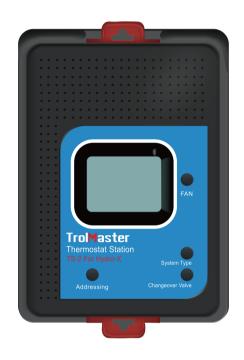

# **TS-2 Cut Sheet**

## **Features**

- LCD Display, Easy Operation
- Seamless Connectivity with Hydro-X
- Replace Thermostat to Control Commercial AC Units
- No Extra Power Needed
- Micro-SD slot for Firmware Upgrades

### **Overview**

The TS-2 thermostat stations is designed to replace a thermostat connected to a standard HVAC unit. The TS-2 can be used to control most HVAC systems including heat pump and multi-stage HVAC systems. The TS-2 is wired to the HVAC system using the same low-voltage thermostat cable, and has the standard color-coded wiring as most thermostats. The Hydro-x allows separate Day and Night settings for each of up to (4) TS modules, so multiple HVAC systems can be controlled by a single Hydro-X system. The TS-2 also has an adjustable delay time for each HVAC systems being activated. That minimizes high start-up (inrush current) and allows up to 4 HVAC systems to be safely controlled.