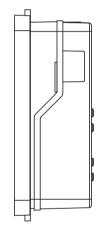

#### **Packaging Dimensions**

160mm(L) x 86mm(W) x 86mm(H)

**G.W. per pack** 0.40kgs

Tech Support Phone : 877-420-9876 Email : support@trolmaster.com