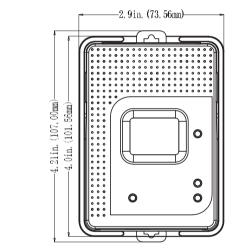

#### **Packaging Dimensions**

160mm(L) x 86mm(W) x 86mm(H)

**G.W. per pack** 0.40kgs

Tech Support Phone : 877-420-9876 Email : support@trolmaster.com