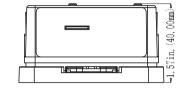

#### **Packaging Dimensions**

160mm(L) x 86mm(W) x 86mm(H)

**G.W. per pack** 0.40kgs

Tech Support Phone : 877-420-9876 Email : support@trolmaster.com