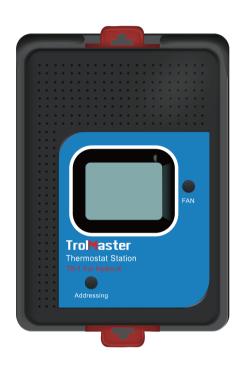

# **Overview**

The TS-1 thermostat stations is designed to replace a thermostat connected to a conventional cool only HVAC unit. The TS-1 is wired to the HVAC system using the same low-voltage thermostat cable, and has the standard color-coded wiring as most thermostats. The Hydro-x allows separate Day and Night settings for each of up to (4) TS modules so multiple HVAC systems can be controlled by a single Hydro-X system.

#### **Package Content**

1 x Thermostat Station (TS-1)

1 x 16ft RJ12 Cable

1 x 4ft RJ12 Cable

1 x RJ12 T-Splitter