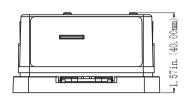

t connected to a conventional cool only HVAC unit. The TS-1 is wired to the HVAC system using the same low-voltage thermostat cable, and has the standard color-coded wiring as most thermostats. The Hydro-x allows separate Day and Night settings for each of up to (4) TS modules so multiple HVAC systems can be controlled by a single Hydro-X system.

# **M** Product Specifications



#### **Package Content**

1 x Thermostat Station (TS-1)

1 x 16ft RJ12 Cable

1 x 4ft RJ12 Cable

1 x RJ12 T-Splitter

#### **Certifications**

FTI /FCC

#### **Degree of Ingress Protection**

IP20

#### **Intput Voltage**

12V

#### **Maximum Current**

0.1A

### **Working Environment**

Temperature 32-122°F, Humidity<90%

#### **Packaging Dimensions**

160mm(L) x 86mm(W) x 86mm(H)

#### G.W. per pack

0.40kgs













Tech Support

Phone: 877-420-9876

Email: support@trolmaster.com



CONFORMS TO UL STD.61010-1 CERTIFIED TO CSA STD. C22.2#61010-1