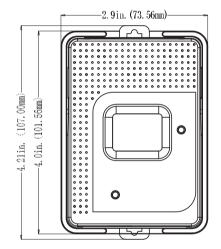

nnected to a conventional cool only HVAC unit. The TS-1 is wired to the HVAC system using the same low-voltage thermostat cable, and has the standard color-coded wiring as most thermostats. The Hydro-x allows separate Day and Night settings for each of up to (4) TS modules so multiple HVAC systems can be controlled by a single Hydro-X system.

# **M** Product Specifications



#### **Package Content**

1 x Thermostat Station (TS-1)

1 x 16ft RJ12 Cable

1 x 4ft RJ12 Cable

1 x RJ12 T-Splitter

#### **Certifications**

FTI /FCC

#### **Degree of Ingress Protection**

IP20

#### **Intput Voltage**

12V

#### **Maximum Current**

0.1A

### **Working Environment**

Temperature 32-122°F, Humidity<90%

#### **Packaging Dimensions**

160mm(L) x 86mm(W) x 86mm(H)

#### G.W. per pack

0.40kgs













Tech Support

Phone: 877-420-9876

Email: support@trolmaster.com



CONFORMS TO UL STD.61010-1 CERTIFIED TO CSA STD. C22.2#61010-1