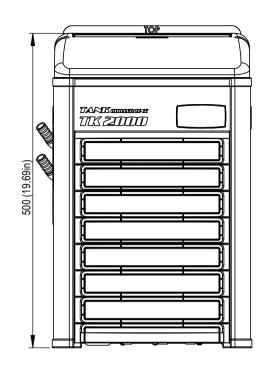

| 310mm x 310mm x 500mm (h) |                                                                                                                                      | 12.2in x 12.2in x 19.69in (h)                                                                        |                                                                                                                                                                             |  |
|---------------------------|--------------------------------------------------------------------------------------------------------------------------------------|------------------------------------------------------------------------------------------------------|-----------------------------------------------------------------------------------------------------------------------------------------------------------------------------|--|
| 21,4 kg                   |                                                                                                                                      | 47,2 lb                                                                                              |                                                                                                                                                                             |  |
| 230V - 50Hz               | 230V                                                                                                                                 | 230V - 60Hz 115V - 60Hz                                                                              |                                                                                                                                                                             |  |
| 2,9 A                     |                                                                                                                                      |                                                                                                      | 4,4 A                                                                                                                                                                       |  |
| 1/3 HP                    |                                                                                                                                      |                                                                                                      |                                                                                                                                                                             |  |
| 440 W 1500                |                                                                                                                                      | 1500 Btu\                                                                                            | 0 Btu\h                                                                                                                                                                     |  |
| 400 W                     |                                                                                                                                      | 1365 Btu\h                                                                                           |                                                                                                                                                                             |  |
| 870 W                     |                                                                                                                                      | 2975 Btu\h                                                                                           |                                                                                                                                                                             |  |
| 600 l\h - 800 l/h         |                                                                                                                                      | 159 Usgal\h - 211 Usgal\h                                                                            |                                                                                                                                                                             |  |
| 215 m³\h                  |                                                                                                                                      | 7600 CFH                                                                                             |                                                                                                                                                                             |  |
| 0,6 bar                   |                                                                                                                                      | 8,7 PSI                                                                                              |                                                                                                                                                                             |  |
| 5°C - 38°C                |                                                                                                                                      | 41°F - 100°F                                                                                         |                                                                                                                                                                             |  |
| CE                        |                                                                                                                                      | -                                                                                                    |                                                                                                                                                                             |  |
| IPX4                      |                                                                                                                                      |                                                                                                      |                                                                                                                                                                             |  |
|                           | 21,4 kg<br>230V - 50Hz<br>2,9 A<br>1/3 HP<br>440 W<br>400 W<br>870 W<br>600 l\h - 800 l/h<br>215 m³\h<br>0,6 bar<br>5°C - 38°C<br>CE | 21,4 kg 230V - 50Hz 2,9 A  1/3 HP 440 W 400 W 870 W 600 l\h - 800 l/h 215 m³\h 0,6 bar 5°C - 38°C CE | 21,4 kg 47,2 lb 230V - 50Hz 230V - 60Hz 2,9 A  1/3 HP 440 W 1500 Btu\\ 470 W 2975 Btu\\ 600 l\h - 800 l/h 159 Usgal 215 m³\h 7600 CFH 0,6 bar 8,7 PSI 5°C - 38°C 41°F - 100 |  |