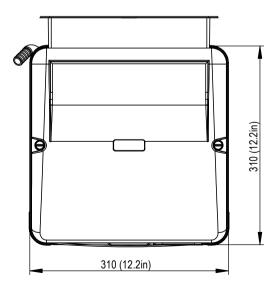

| 310mm x 310mm x 500mm (h) |                                                                                                                                      | 12.2in x 12.2in x 19.69in (h)                                                                        |                                                                                                                                                                             |  |
|---------------------------|--------------------------------------------------------------------------------------------------------------------------------------|------------------------------------------------------------------------------------------------------|-----------------------------------------------------------------------------------------------------------------------------------------------------------------------------|--|
| 21,4 kg                   |                                                                                                                                      | 47,2 lb                                                                                              |                                                                                                                                                                             |  |
| 230V - 50Hz               | 230V                                                                                                                                 | 230V - 60Hz 115V - 60Hz                                                                              |                                                                                                                                                                             |  |
| 2,9 A                     |                                                                                                                                      |                                                                                                      | 4,4 A                                                                                                                                                                       |  |
| 1/3 HP                    |                                                                                                                                      |                                                                                                      |                                                                                                                                                                             |  |
| 440 W 1500                |                                                                                                                                      | 1500 Btu\                                                                                            | 0 Btu\h                                                                                                                                                                     |  |
| 400 W                     |                                                                                                                                      | 1365 Btu\h                                                                                           |                                                                                                                                                                             |  |
| 870 W                     |                                                                                                                                      | 2975 Btu\h                                                                                           |                                                                                                                                                                             |  |
| 600 l\h - 800 l/h         |                                                                                                                                      | 159 Usgal\h - 211 Usgal\h                                                                            |                                                                                                                                                                             |  |
| 215 m³\h                  |                                                                                                                                      | 7600 CFH                                                                                             |                                                                                                                                                                             |  |
| 0,6 bar                   |                                                                                                                                      | 8,7 PSI                                                                                              |                                                                                                                                                                             |  |
| 5°C - 38°C                |                                                                                                                                      | 41°F - 100°F                                                                                         |                                                                                                                                                                             |  |
| CE                        |                                                                                                                                      | -                                                                                                    |                                                                                                                                                                             |  |
| IPX4                      |                                                                                                                                      |                                                                                                      |                                                                                                                                                                             |  |
|                           | 21,4 kg<br>230V - 50Hz<br>2,9 A<br>1/3 HP<br>440 W<br>400 W<br>870 W<br>600 l\h - 800 l/h<br>215 m³\h<br>0,6 bar<br>5°C - 38°C<br>CE | 21,4 kg 230V - 50Hz 2,9 A  1/3 HP 440 W 400 W 870 W 600 l\h - 800 l/h 215 m³\h 0,6 bar 5°C - 38°C CE | 21,4 kg 47,2 lb 230V - 50Hz 230V - 60Hz 2,9 A  1/3 HP 440 W 1500 Btu\\ 470 W 2975 Btu\\ 600 l\h - 800 l/h 159 Usgal 215 m³\h 7600 CFH 0,6 bar 8,7 PSI 5°C - 38°C 41°F - 100 |  |