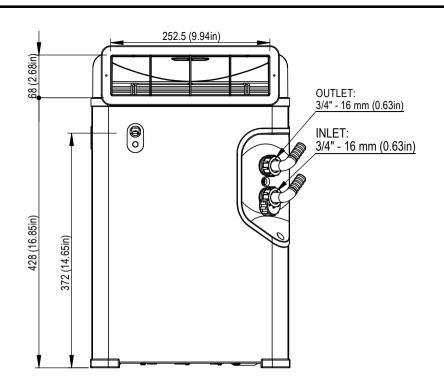

| 310mm x 310mm x 500mm (h) |                                                                                                                                      | 12.2in x 12.2in x 19.69in (h)                                                                        |                                                                                                                                                                             |  |
|---------------------------|--------------------------------------------------------------------------------------------------------------------------------------|------------------------------------------------------------------------------------------------------|-----------------------------------------------------------------------------------------------------------------------------------------------------------------------------|--|
| 21,4 kg                   |                                                                                                                                      | 47,2 lb                                                                                              |                                                                                                                                                                             |  |
| 230V - 50Hz               | 230V                                                                                                                                 | 230V - 60Hz 115V - 60Hz                                                                              |                                                                                                                                                                             |  |
| 2,9 A                     |                                                                                                                                      |                                                                                                      | 4,4 A                                                                                                                                                                       |  |
| 1/3 HP                    |                                                                                                                                      |                                                                                                      |                                                                                                                                                                             |  |
| 440 W 1500                |                                                                                                                                      | 1500 Btu\                                                                                            | 0 Btu\h                                                                                                                                                                     |  |
| 400 W                     |                                                                                                                                      | 1365 Btu\h                                                                                           |                                                                                                                                                                             |  |
| 870 W                     |                                                                                                                                      | 2975 Btu\h                                                                                           |                                                                                                                                                                             |  |
| 600 l\h - 800 l/h         |                                                                                                                                      | 159 Usgal\h - 211 Usgal\h                                                                            |                                                                                                                                                                             |  |
| 215 m³\h                  |                                                                                                                                      | 7600 CFH                                                                                             |                                                                                                                                                                             |  |
| 0,6 bar                   |                                                                                                                                      | 8,7 PSI                                                                                              |                                                                                                                                                                             |  |
| 5°C - 38°C                |                                                                                                                                      | 41°F - 100°F                                                                                         |                                                                                                                                                                             |  |
| CE                        |                                                                                                                                      | -                                                                                                    |                                                                                                                                                                             |  |
| IPX4                      |                                                                                                                                      |                                                                                                      |                                                                                                                                                                             |  |
|                           | 21,4 kg<br>230V - 50Hz<br>2,9 A<br>1/3 HP<br>440 W<br>400 W<br>870 W<br>600 l\h - 800 l/h<br>215 m³\h<br>0,6 bar<br>5°C - 38°C<br>CE | 21,4 kg 230V - 50Hz 2,9 A  1/3 HP 440 W 400 W 870 W 600 l\h - 800 l/h 215 m³\h 0,6 bar 5°C - 38°C CE | 21,4 kg 47,2 lb 230V - 50Hz 230V - 60Hz 2,9 A  1/3 HP 440 W 1500 Btu\\ 470 W 2975 Btu\\ 600 l\h - 800 l/h 159 Usgal 215 m³\h 7600 CFH 0,6 bar 8,7 PSI 5°C - 38°C 41°F - 100 |  |