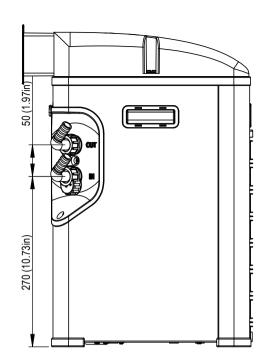

| 310mm x 310mm x 500mm (h) |                                                                                                                                      | 12.2in x 12.2in x 19.69in (h)                                                                        |                                                                                                                                                                             |  |
|---------------------------|--------------------------------------------------------------------------------------------------------------------------------------|------------------------------------------------------------------------------------------------------|-----------------------------------------------------------------------------------------------------------------------------------------------------------------------------|--|
| 21,4 kg                   |                                                                                                                                      | 47,2 lb                                                                                              |                                                                                                                                                                             |  |
| 230V - 50Hz               | 230V                                                                                                                                 | 230V - 60Hz 115V - 60Hz                                                                              |                                                                                                                                                                             |  |
| 2,9 A                     |                                                                                                                                      |                                                                                                      | 4,4 A                                                                                                                                                                       |  |
| 1/3 HP                    |                                                                                                                                      |                                                                                                      |                                                                                                                                                                             |  |
| 440 W 1500                |                                                                                                                                      | 1500 Btu\                                                                                            | 0 Btu\h                                                                                                                                                                     |  |
| 400 W                     |                                                                                                                                      | 1365 Btu\h                                                                                           |                                                                                                                                                                             |  |
| 870 W                     |                                                                                                                                      | 2975 Btu\h                                                                                           |                                                                                                                                                                             |  |
| 600 l\h - 800 l/h         |                                                                                                                                      | 159 Usgal\h - 211 Usgal\h                                                                            |                                                                                                                                                                             |  |
| 215 m³\h                  |                                                                                                                                      | 7600 CFH                                                                                             |                                                                                                                                                                             |  |
| 0,6 bar                   |                                                                                                                                      | 8,7 PSI                                                                                              |                                                                                                                                                                             |  |
| 5°C - 38°C                |                                                                                                                                      | 41°F - 100°F                                                                                         |                                                                                                                                                                             |  |
| CE                        |                                                                                                                                      | -                                                                                                    |                                                                                                                                                                             |  |
| IPX4                      |                                                                                                                                      |                                                                                                      |                                                                                                                                                                             |  |
|                           | 21,4 kg<br>230V - 50Hz<br>2,9 A<br>1/3 HP<br>440 W<br>400 W<br>870 W<br>600 l\h - 800 l/h<br>215 m³\h<br>0,6 bar<br>5°C - 38°C<br>CE | 21,4 kg 230V - 50Hz 2,9 A  1/3 HP 440 W 400 W 870 W 600 l\h - 800 l/h 215 m³\h 0,6 bar 5°C - 38°C CE | 21,4 kg 47,2 lb 230V - 50Hz 230V - 60Hz 2,9 A  1/3 HP 440 W 1500 Btu\\ 470 W 2975 Btu\\ 600 l\h - 800 l/h 159 Usgal 215 m³\h 7600 CFH 0,6 bar 8,7 PSI 5°C - 38°C 41°F - 100 |  |