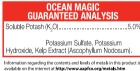

#### WHAT IT IS

Ocean Magic is a vegetative additive derived from Atlantic Sea Kelp that delivers a variety of benefits to your garden and plants. The wealth of ingredients found in Ocean Magic supports a number of functional properties such as rooting, reduction of environmental and plant stress, as well as the increase of overall vitality within your plants.

### **HOW IT WORKS**

Ocean Magic is a natural kelp additive that is used in the vegetative stage to benefit the growth and vigour of your plants. It all starts with the naturally-derived Atlantic Sea Kelp that we use in our formula. Our kelp is cold-pressed to retain all of the vital minerals and nutrients and ensures there is no micronutrient deficiency when sprayed. It contains a wealth of nutrients, amino acids, biostimulants, and enzymes that your plant may miss out on without added kelp. When applied as a foliar spray, these elements work to improve nutrient uptake, plant vigour, as well as boost the plant's resistance from pests and diseases. Ocean Magic can also be applied as a root feed to directly benefit the development of the root zone for bigger yields in the flowering stage.