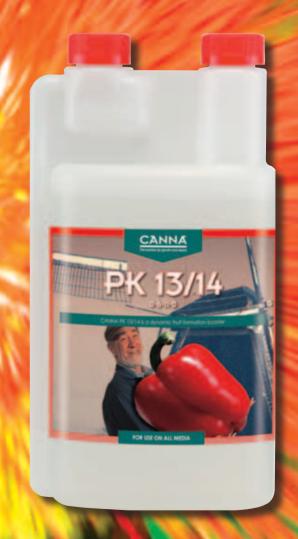

# PK 13/14

THE ORIGINAL DYNAMIC FLOWERING STIMULATOR

**INCREASES YIELDS** 

PURE ELEMENTS TO
STIMULATE FLOWERING

**LAVISH FLOWERING** 

SUITABLE FOR EVERY MEDIUM

### **INCREASES YIELDS**

CANNA PK 13/14 is a mixture of top quality nutritional minerals that stimulate flowering. This product has been developed for the flowering phase of fast growing plants. CANNA PK 13/14 is easy to use and high yields are easily achieved.

## PURE ELEMENTS TO STIMULATE FLOWERING

CANNA PK 13/14 is a high grade mixture of phosphorus and potassium that is added during the flowering phase. Both elements play a big role during the flowering phase of fast growing plants. Thanks to a special production process CANNA has succeeded in combining pure phosphorous and potassium in very high concentrations and this makes CANNA PK 13/14 available to the plant quickly and directly.

## SUITABLE FOR EVERY MEDIUM

CANNA PK 13/14 can be used in potting mix, in recirculating systems, when cultivating on coco and in run-to-waste systems. CANNA PK 13/14 is suitable for use when cultivating both indoors and outdoors.