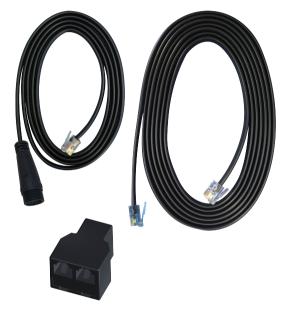

## **Overview**

The ECS-5 provides a 5/8" diameter connector for some of Fluence brands newer LED fixtures using PushLock Waterproof Connectors for interconnecting. Like the other ECS kits, the ECS-5 comes with a 16ft RJ12 cable, a T-splitter and a special 4 ft RJ12 / PushLock Waterproof Connector cable.

## Package Content

1 x 16 ft RJ12 Cable 1 x 4 ft RJ12 to 3pin IP67 converter cable 1 x T-shaped Splitter

**Intput Voltage** 12V

Maximum Current

**Working Environment** Temperature 32-122°F, Humidity<90%

**Packaging Dimensions** 156mm(L) x 83mm(W) x 30mm(H)