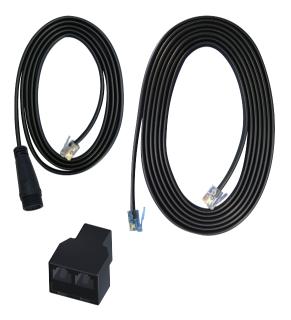

## **Overview**

The ECS-3 provides a 5/8" diameter connector for some of Fluence brands LED fixtures using Threaded Waterproof Connectors for interconnecting. Like the other ECS kits, the ECS-3 comes with a 16ft RJ12 cable, a T-splitter and a special 4 ft RJ12 / Threaded Waterproof Connector cable.

## Package Content

1 x 16 ft RJ12 Cable 1 x 4 ft RJ12 to 3pin IP67 converter cable 1 x T-shaped Splitter

**Intput Voltage** 12V

Maximum Current

**Working Environment** Temperature 32-122°F, Humidity<90%

**Packaging Dimensions** 156mm(L) x 83mm(W) x 30mm(H)