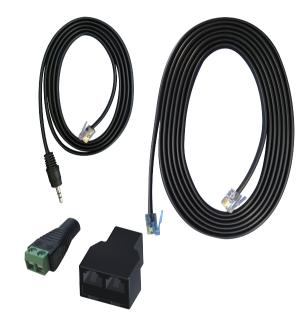

## **Overview**

The ECS-2 cable set is designed to connect Hydro-X to most LED drivers with a pigtail wiring. The ECS-2 comes with a 16 ft RJ12 cable, a Y-splitter and a special 4 ft RJ12 / 3.5mm jack cable. The special cable connects to your lighting fixture / LED driver using the two-screw terminal block to connect to loose wires on the LED driver. Simply connect the two wires from your LED driver to the terminal block, each of the lights being controlled are wired in a "daisy-chain" configuration back to the Hydro-X LMA adapter.

#### Package Content

1 x 16 ft RJ12 Cable

1 x 4 ft RJ12 to 3.5 Jack Cable

1 x T-shaped Splitter

1 x 3.5mm Female Barrel Connector

Intput Voltage

12V